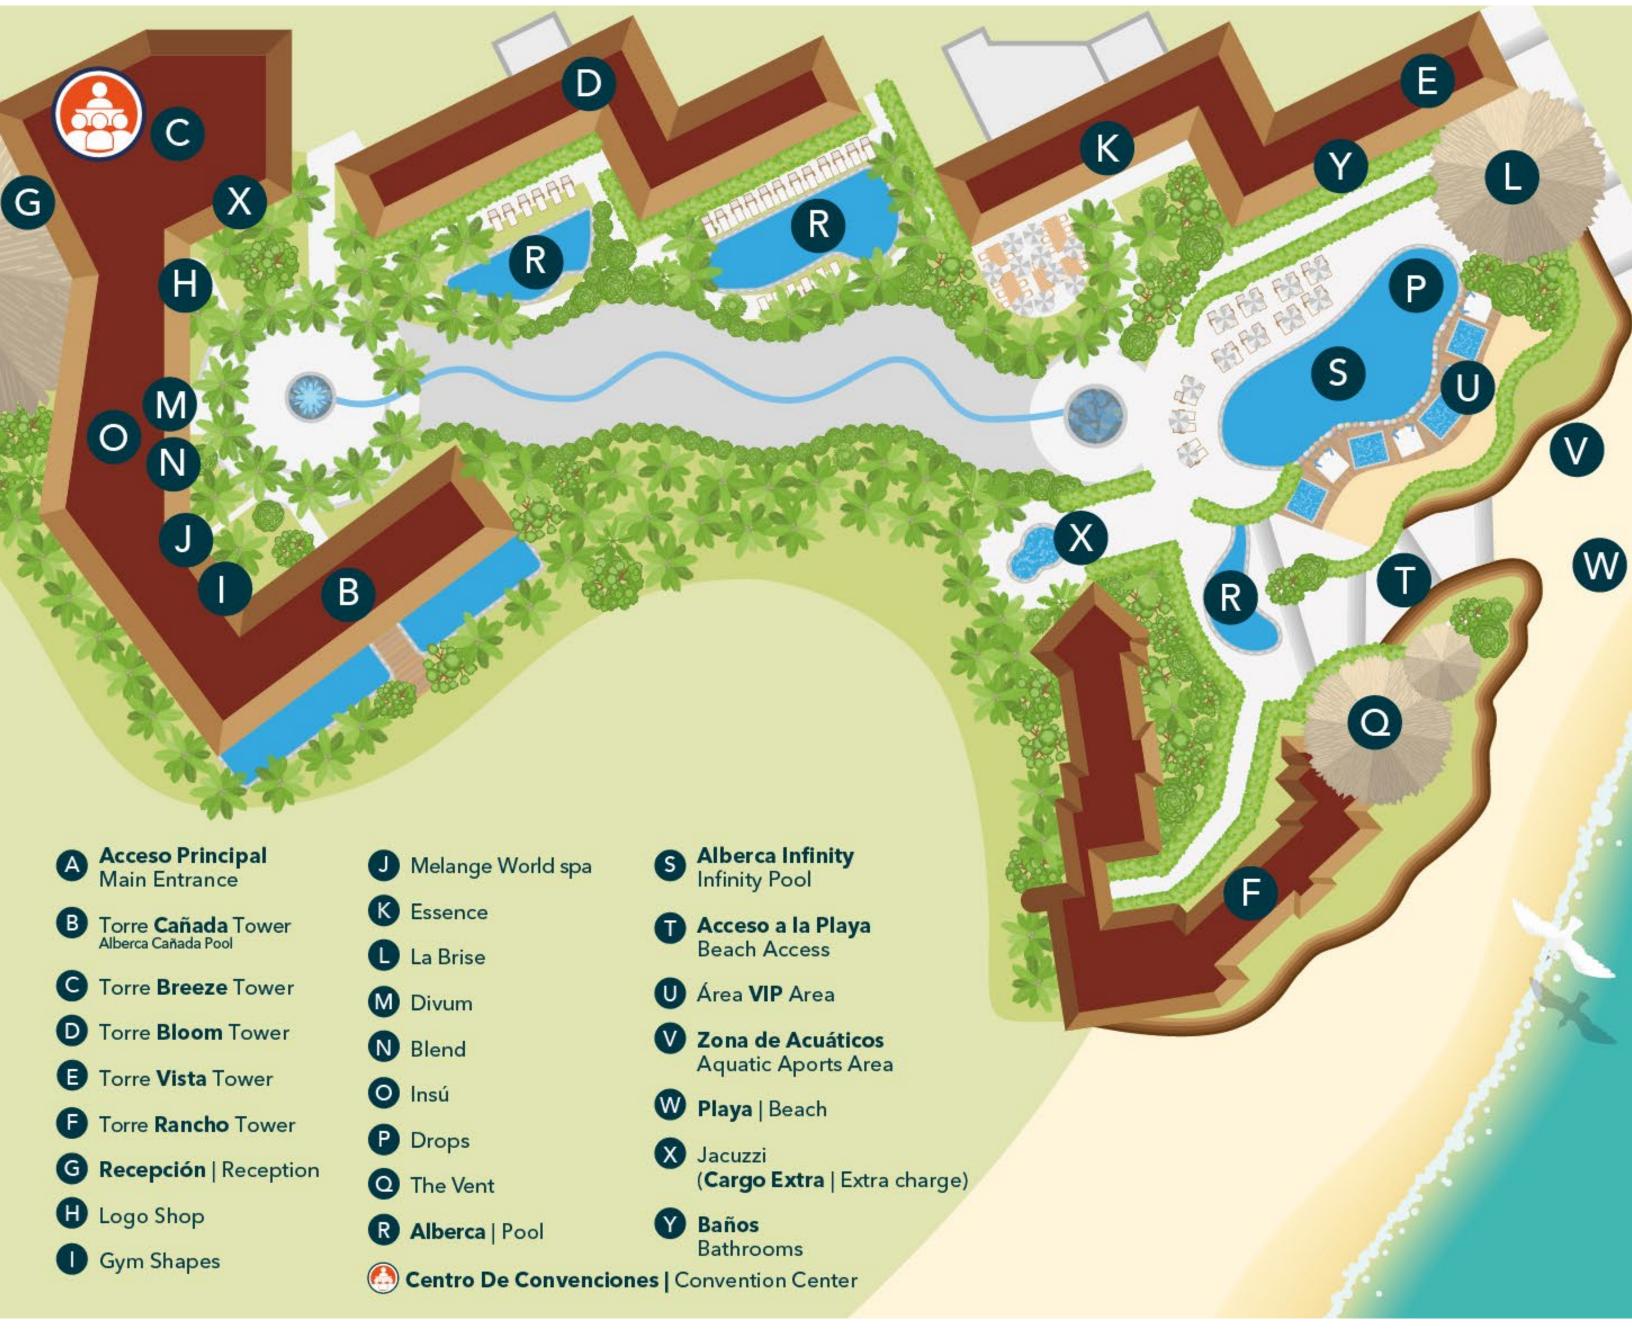

### GOURMET ALL-INCLUSIVE CUISINE ON THE BAY'S BEST BEACH

Embark on a culinary journey across four different restaurants and bars, with à la carte and buffet-style specialties.

La Brise - Ocean View Live Cuisine: Our main buffet restaurant sits in an open-air palapa by the ocean, with charming views of the Riviera Nayarit's beach.

**Divum - High Signature Cuisine: T**his exclusive haute cuisine restaurant serves author-style dinners.

**Insú - Sky Lounge:** The ideal lounge bar for savoring delicious minimalist-style dishes in a spectacular setting! In addition to spectacular views of the bay, you can also hear live music, dance, and show off your own skills at our Karaoke Nights. This space has TV screens for viewing live sporting events.

**Essence - Local Authentic Gourmet:** Mediterranean flavors blend exquisitely with a variety of cuisines for different tastes.

**The Vent -** Feast on a Mexican menu in a clifftop setting with oceanfront vistas.

**Drops - Infinity Pool Bar:** This swim-up bar is the centerpiece of our resort, fusing its gorgeous natural surroundings with comfort and first class service. Also serving lunch.

**Blend - Coffee, Beer & Wine:** Sip on your favorite coffee drink each morning, followed by refreshing drinks in the afternoons.

# INFINITY POOL

| ROOM          | LENGHT (FT) | WIDTH (FT)) | AREA (SQ. FT.) |
|---------------|-------------|-------------|----------------|
| INFINITY POOL | 164.04      | 50.03       | 8207.47        |