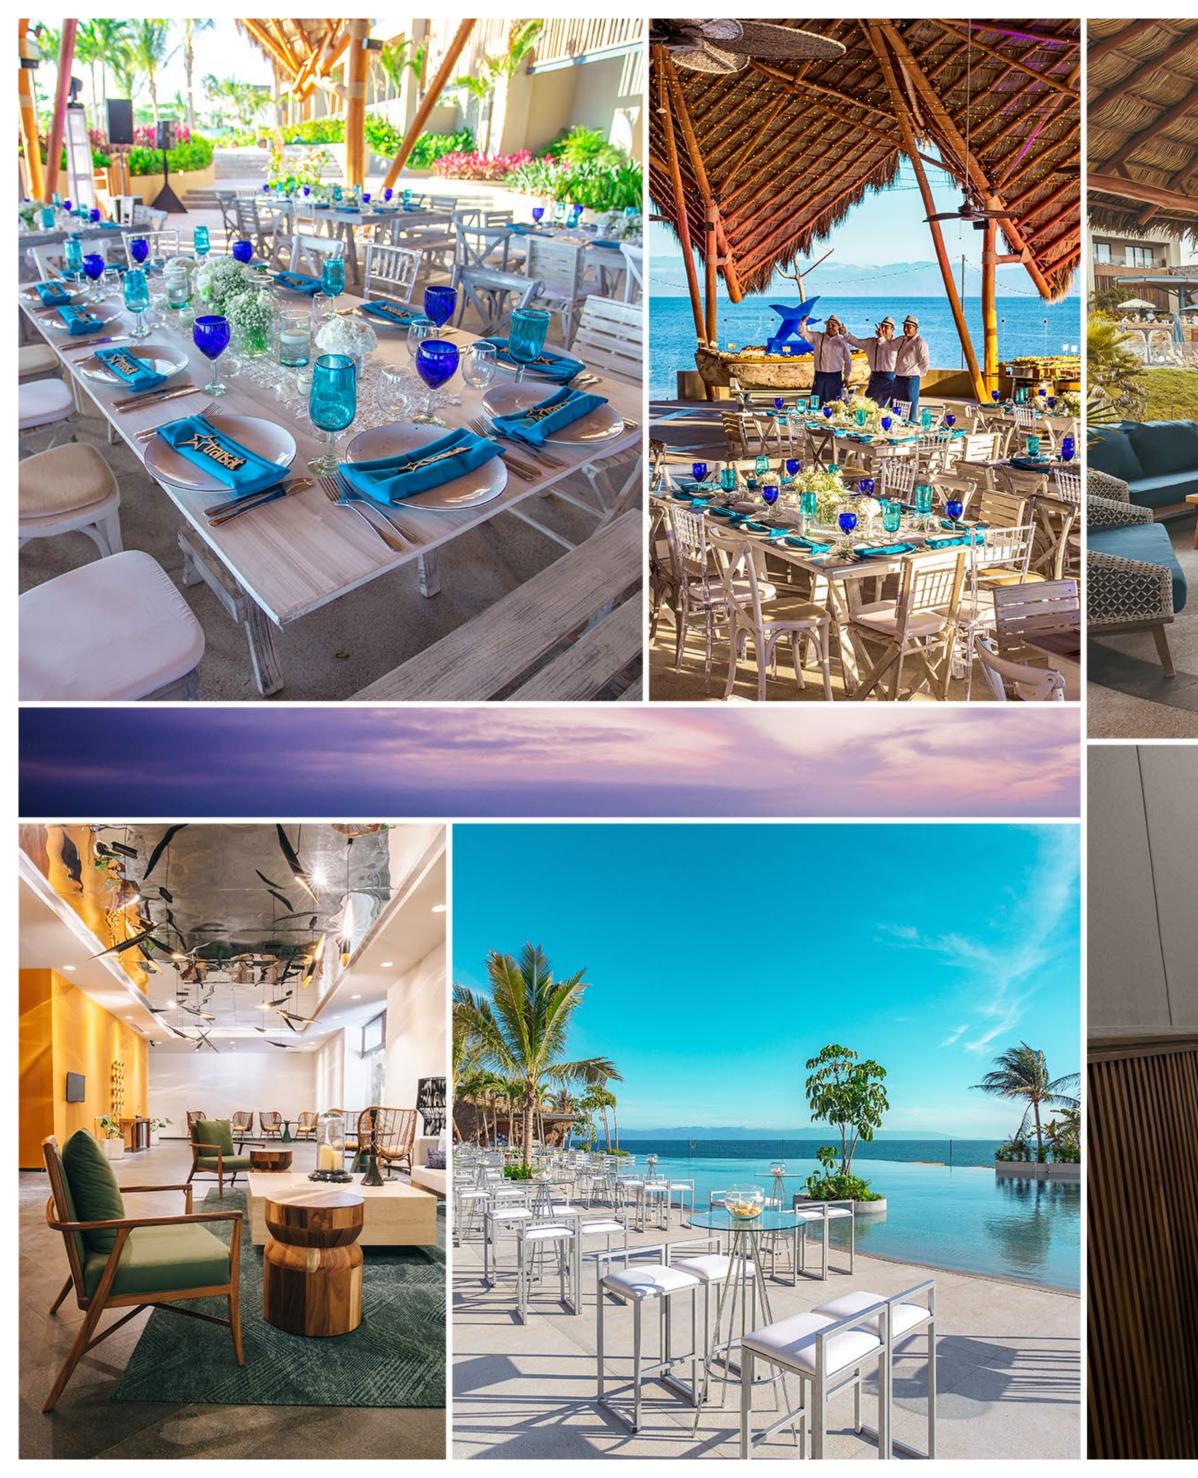

### THE BEST LOCATIONS, THE BEST VIEWS

Now, harmony is defined by a totally new concept. The perfect balance between luxury and nature has come to Armony, an adults-only resort surrounded by nature in Punta de Mita, blending the unparalleled beaches of the northern bay, enveloped by the lush Sierra Madre hills, with the elegance of a 4-Diamond beach resort.

Armony has created a hideaway exclusively for adults, known for its weekly events boasting expert-crafted mixology, neon glow parties, live DJs, dazzling entertainment, and sophisticated infinity pool parties. The night comes alive at its private pool with jungle views, in the ocean view jacuzzis, and in the possibility of enjoying a nighttime swim thanks to extended pool hours, lasting until 1:00 am.

### GOURMET ALL-INCLUSIVE CUISINE ON THE BAY'S BEST BEACH

Embark on a culinary journey across four different restaurants and bars, with à la carte and buffet-style specialties.

La Brise - Ocean View Live Cuisine: Our main buffet restaurant sits in an open-air palapa by the ocean, with charming views of the Riviera Nayarit's beach.

**Drops - Infinity Pool Bar:** This swim-up bar is the centerpiece of our resort, fusing its gorgeous natural surroundings with comfort and first class service. Also serving lunch.

**Blend - Coffee, Beer & Wine:** Sip on your favorite coffee drink each morning, followed by refreshing drinks in the afternoons.

# INFINITY POOL

| ROOM          | LENGHT (FT) | WIDTH (FT)) | AREA (SQ. FT.) |
|---------------|-------------|-------------|----------------|
| INFINITY POOL | 164.04      | 50.03       | 8207.47        |