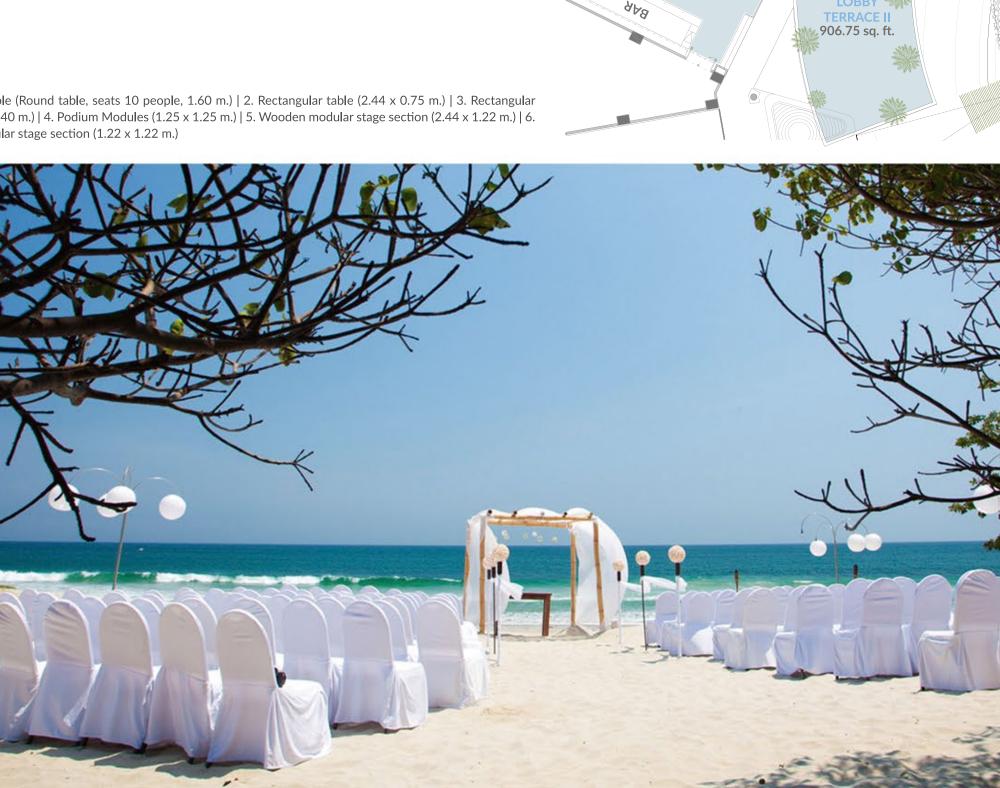

# BEACH 200 GARDEN 200

| ROOM       |         | LENGHT (FT) | WIDTH (FT)) | AREA (SQ. FT |
|------------|---------|-------------|-------------|--------------|
| BEACH 200  |         | N/A         | N/A         | 7319.45      |
| GARDEN 200 |         | N/A         | N/A         | 1291.67      |
| AUDITORIUM | BANQUET |             |             |              |