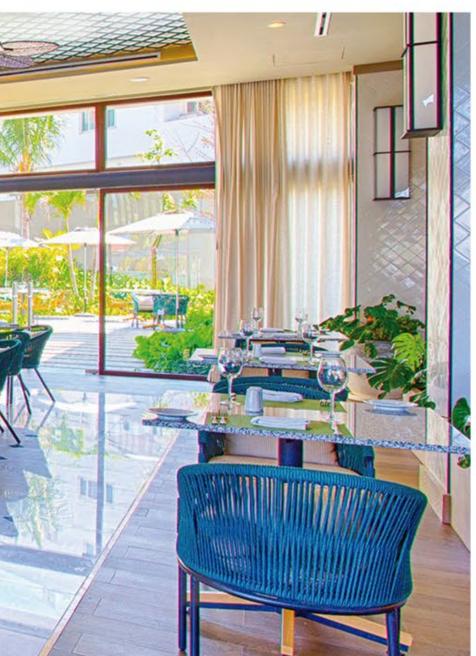

### GOURMET ALL-INCLUSIVE CUISINE ON THE BAY'S BEST BEACH

Embark on a culinary journey across four different restaurants and bars, with à la carte and buffet-style specialties.

La Brise - Ocean View Live Cuisine: Our main buffet restaurant sits in an open-air palapa by the ocean, with charming views of the Riviera Nayarit's beach.

**Divum - High Signature Cuisine: T**his exclusive haute cuisine restaurant serves author-style dinners.

**Insú - Sky Lounge:** The ideal lounge bar for savoring delicious minimalist-style dishes in a spectacular setting! In addition to spectacular views of the bay, you can also hear live music, dance, and show off your own skills at our Karaoke Nights. This space has TV screens for viewing live sporting events.

**Essence - Local Authentic Gourmet:** Mediterranean flavors blend exquisitely with a variety of cuisines for different tastes.

**The Vent -** Feast on a Mexican menu in a clifftop setting with oceanfront vistas.