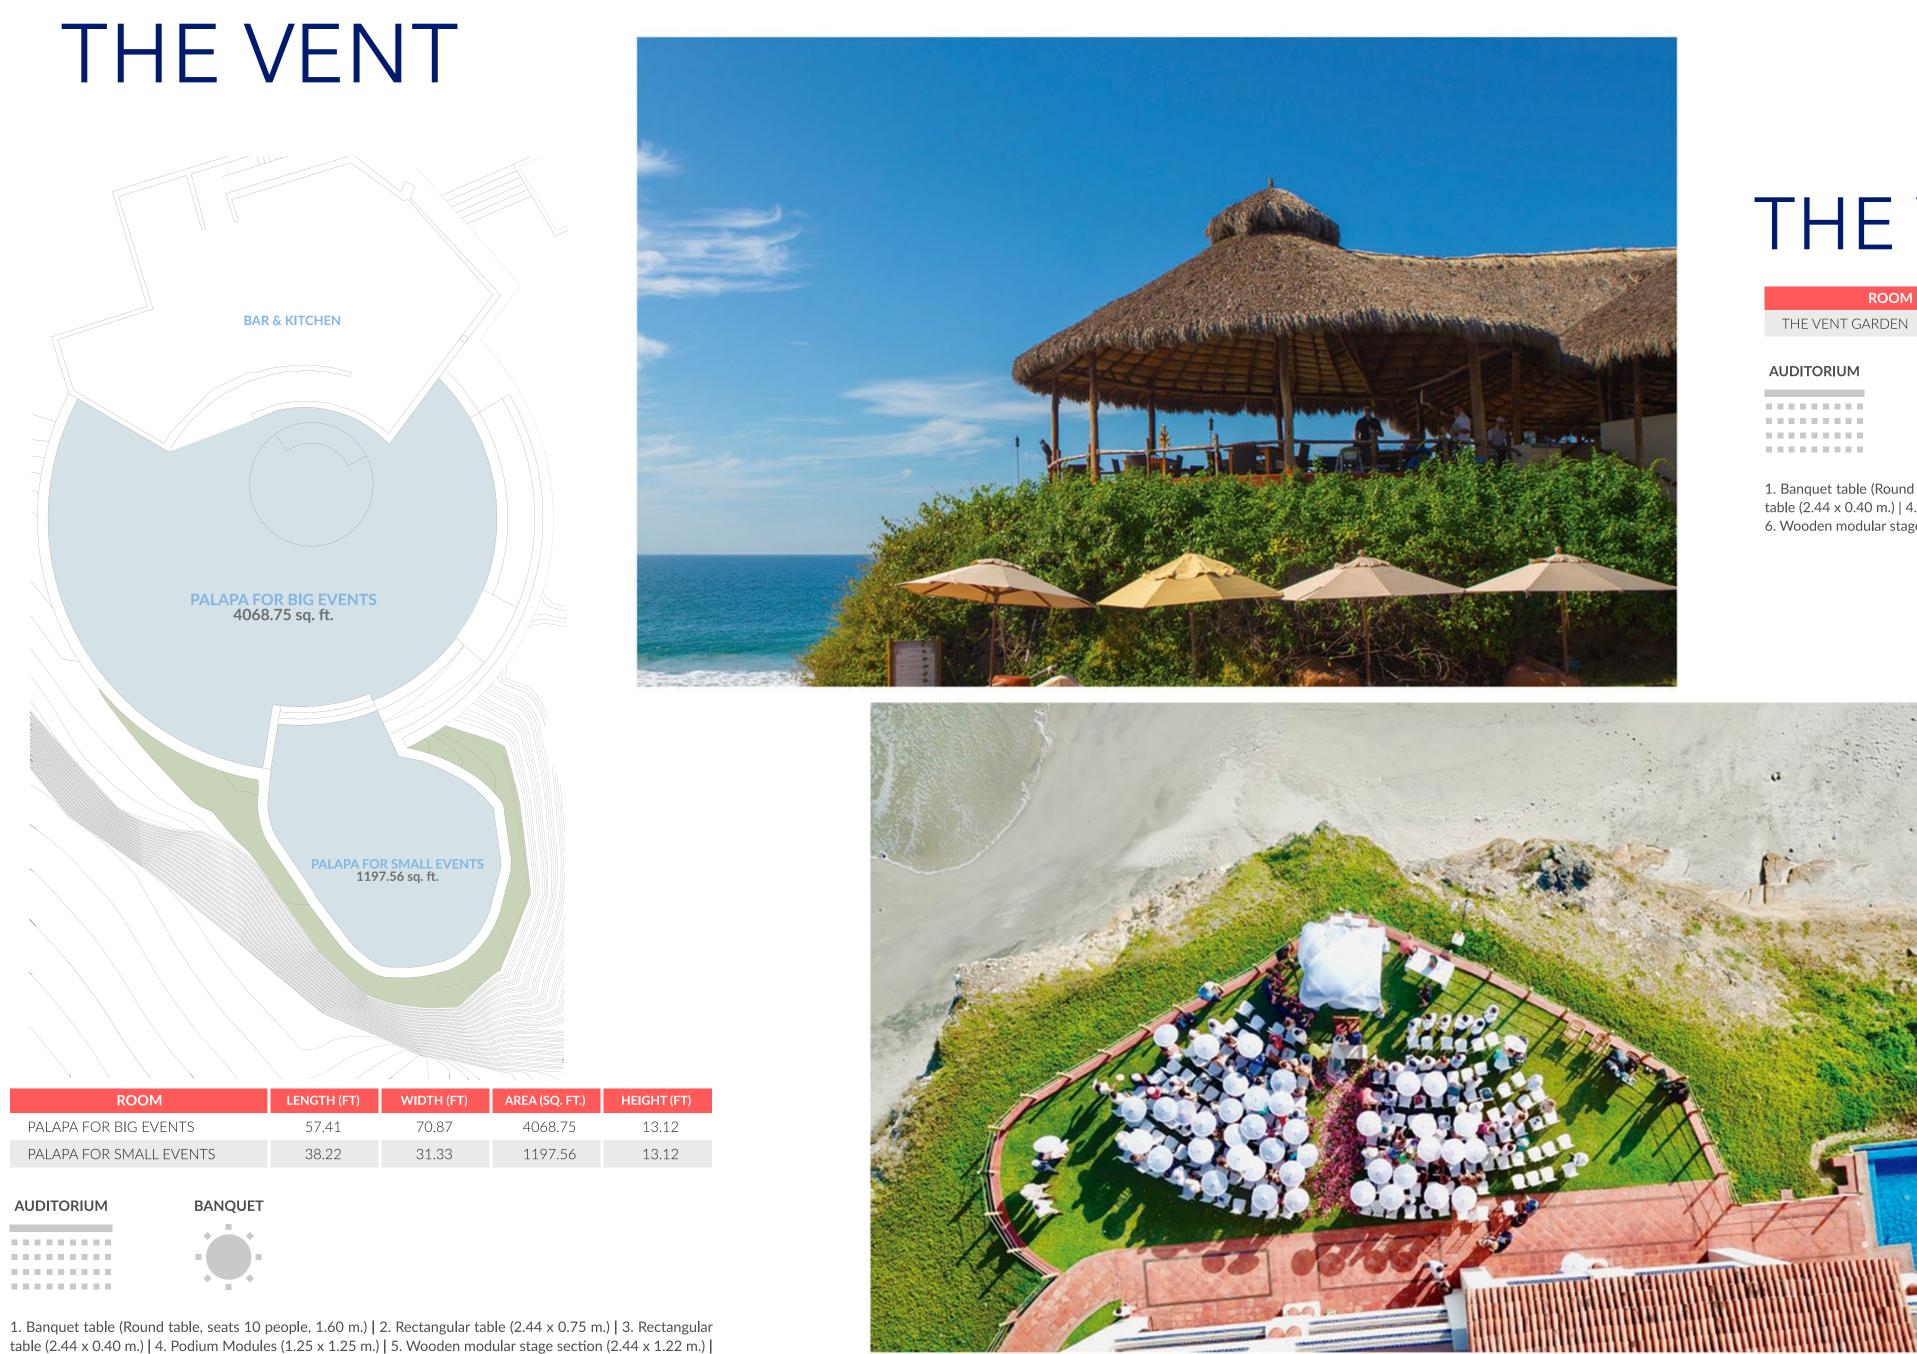

# THE VENT GARDEN

| ROOM            | LENGHT (FT) | WITH (FT) | AREA (SQ. FT.) |
|-----------------|-------------|-----------|----------------|
| THE VENT GARDEN | 127.95      | 39.37     | 5037.52        |
| AUDITORIUM      |             |           |                |

1. Banquet table (Round table, seats 10 people, 1.60 m.) | 2. Rectangular table (2.44 x 0.75 m.) | 3. Rectangular table (2.44 x 0.40 m.) | 4. Podium Modules (1.25 x 1.25 m.) | 5. Wooden modular stage section (2.44 x 1.22 m.) | 6. Wooden modular stage section (1.22 x 1.22 m.)