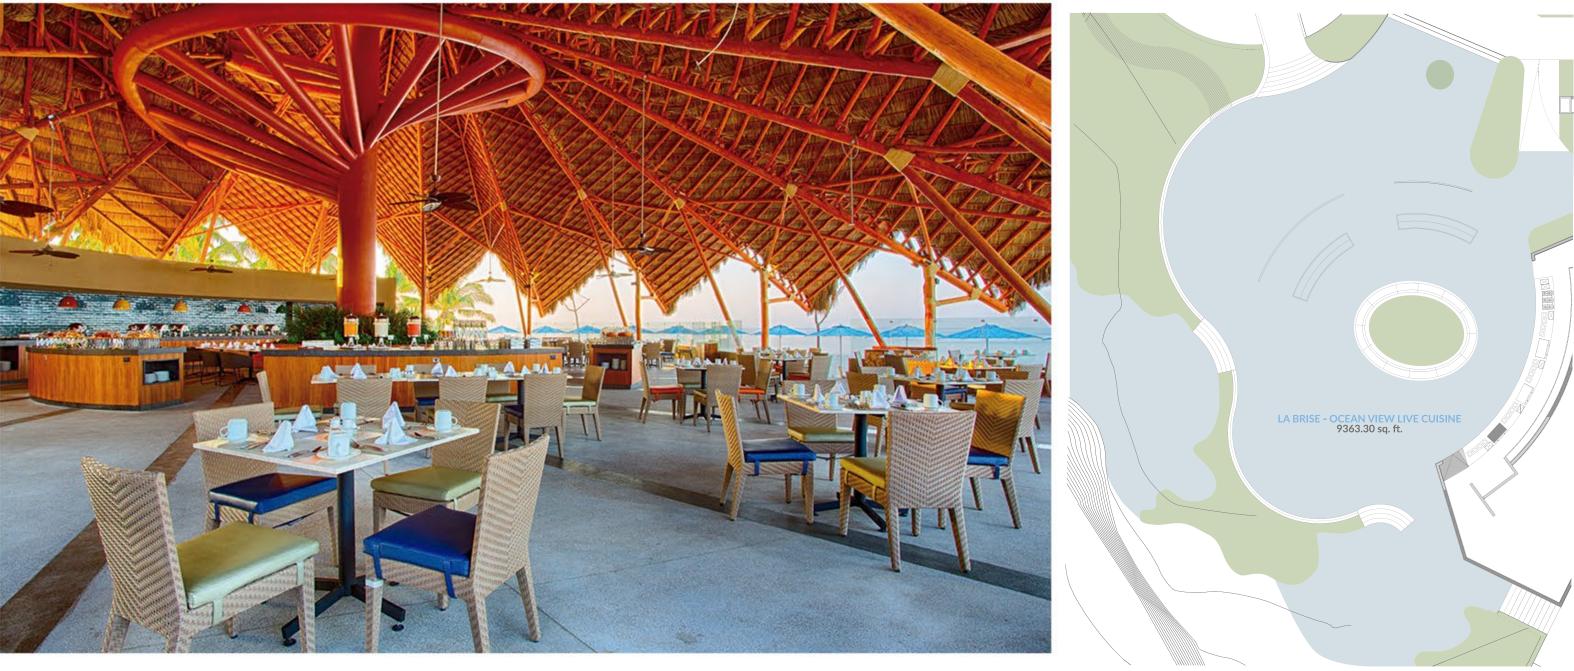

### GOURMET ALL-INCLUSIVE CUISINE ON THE BAY'S BEST BEACH

Embark on a culinary journey across four different restaurants and bars, with à la carte and buffet-style specialties.

La Brise - Ocean View Live Cuisine: Our main buffet restaurant sits in an open-air palapa by the ocean, with charming views of the Riviera Nayarit's beach.

# LA BRISE LIVE CUISINE

| ROOM                       | LENGHT (FT) | WIDTH (FT) | AREA (SQ. FT.) |
|----------------------------|-------------|------------|----------------|
| LA BRISE - OCEAN WIEW L.C. | 86.48       | 108.27     | 9663.30        |