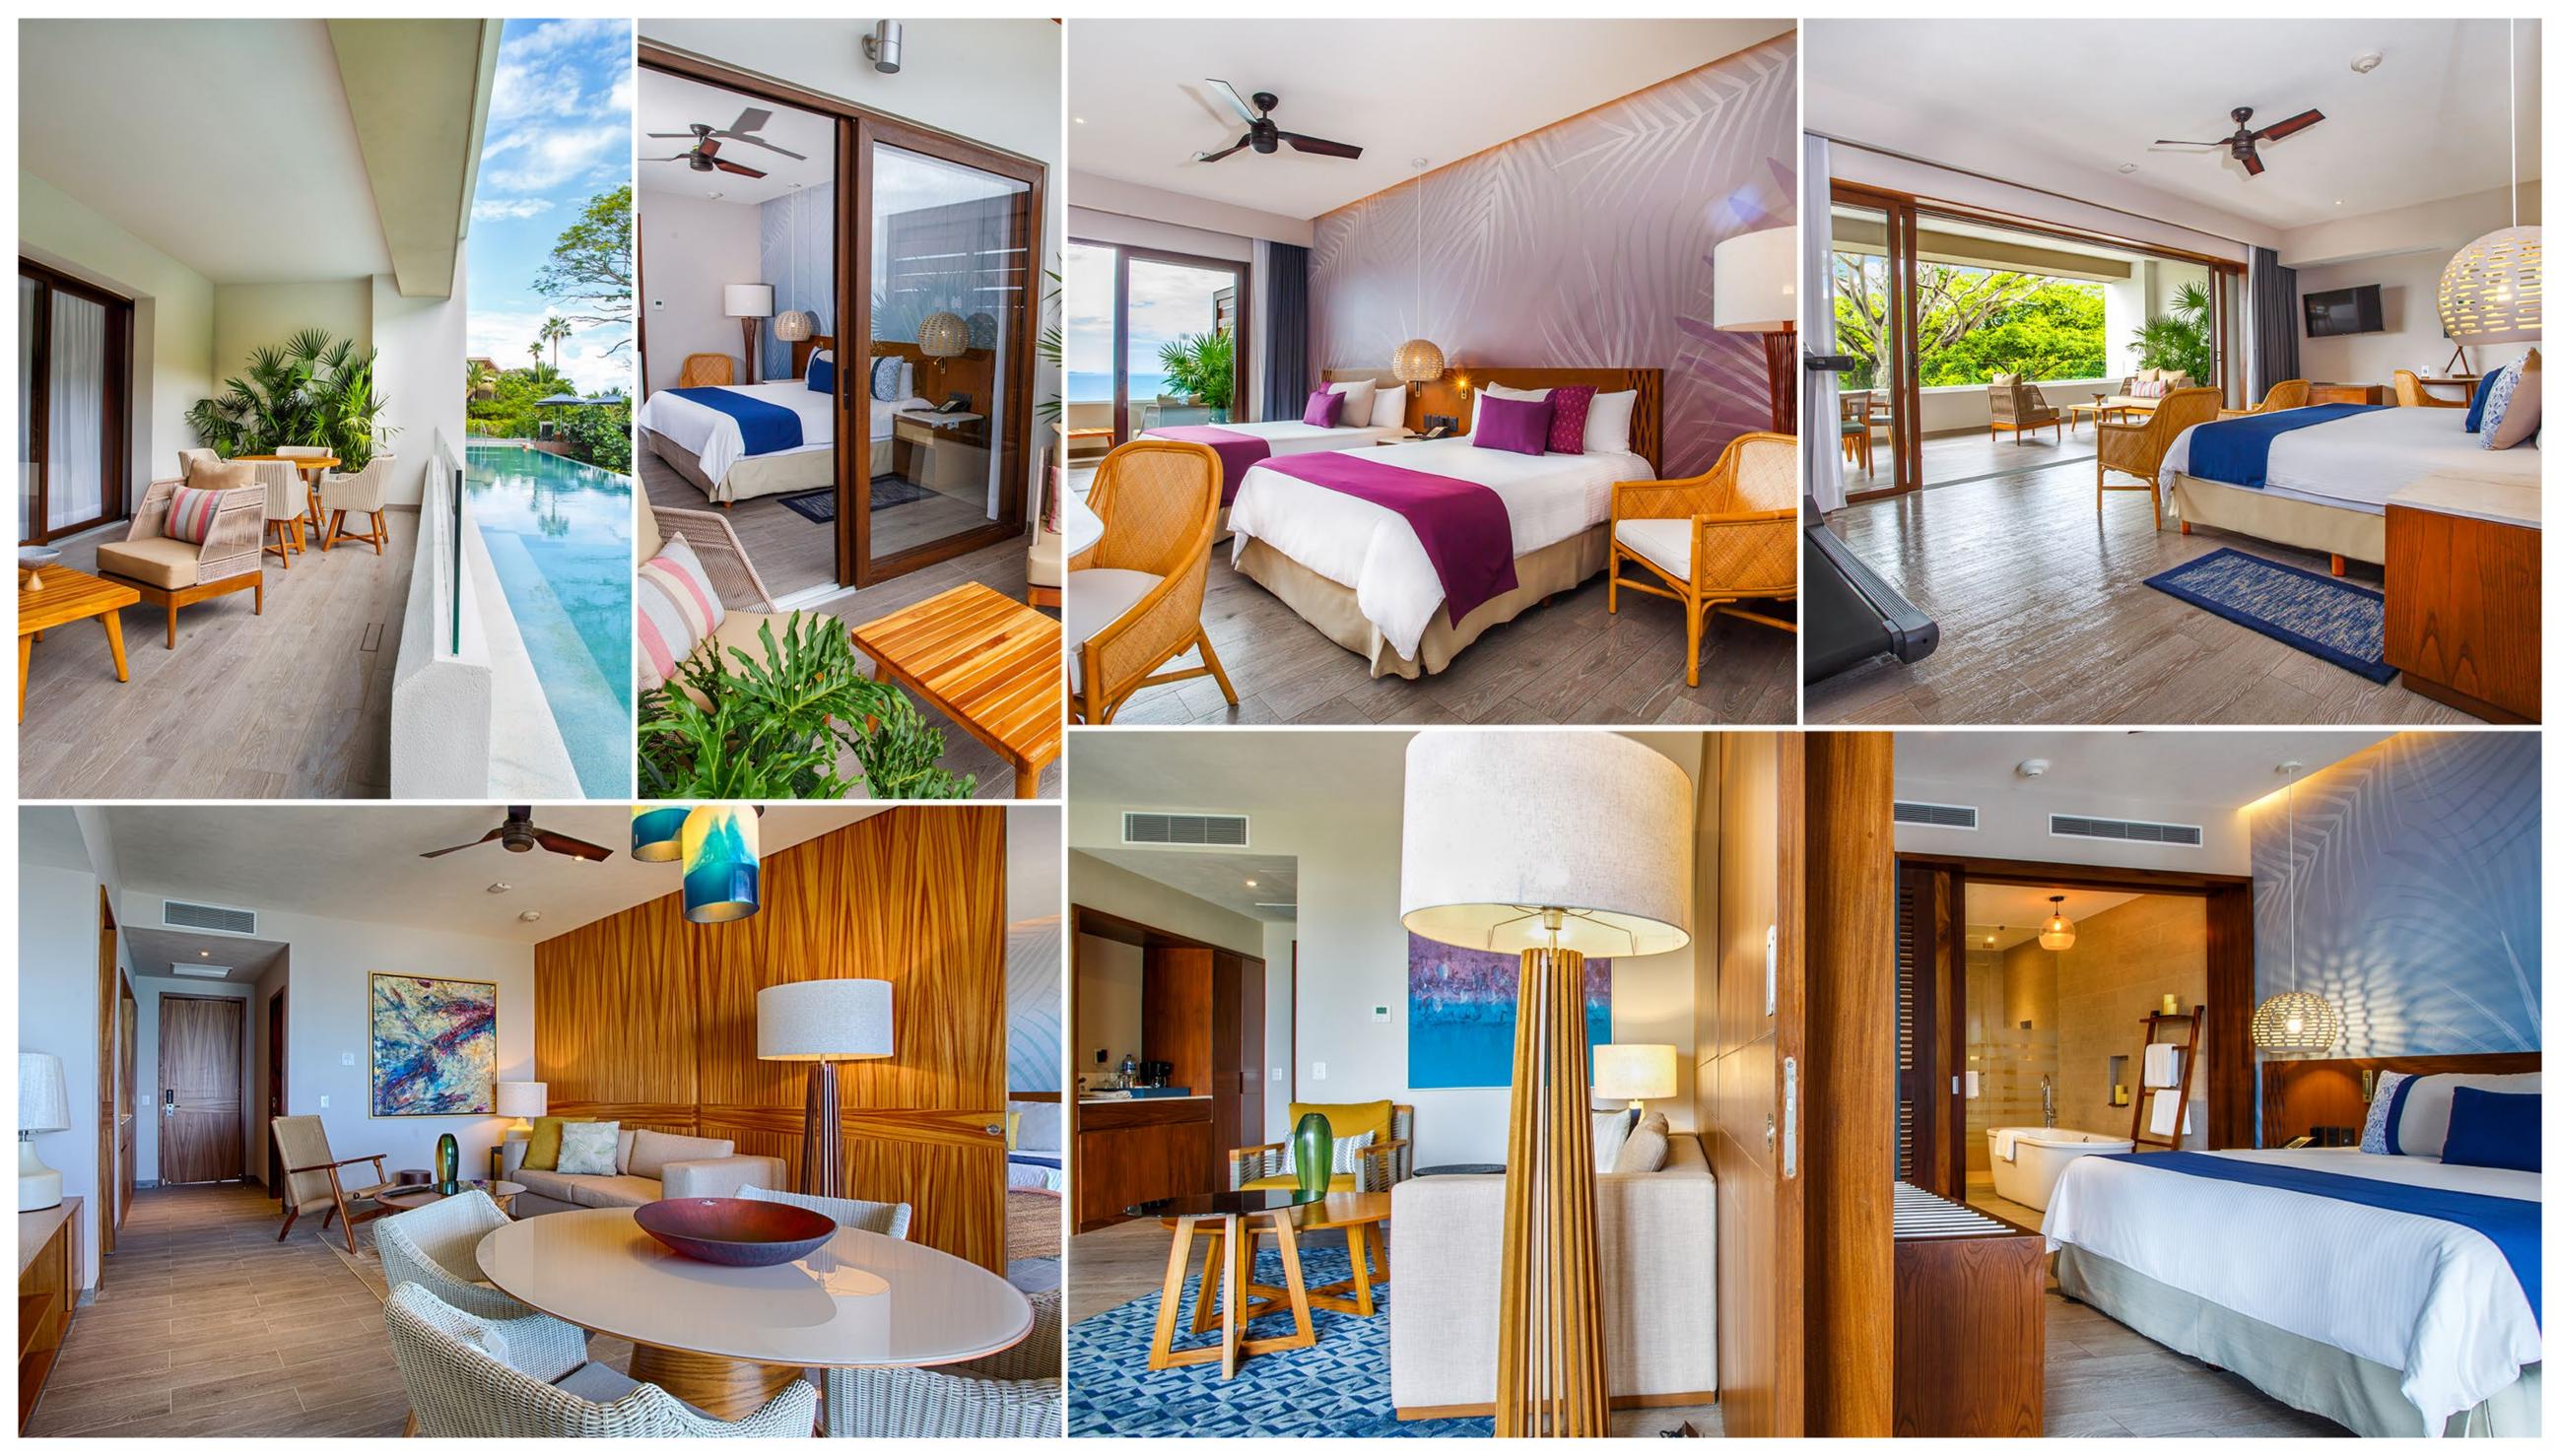

# MARIVAL<sup>®</sup> RESORTS

Always more than you expect!

ADULTS-ONLY

M A R I V A L COLLECTION

A

265 Habitaciones | Rooms

88 Suites

- 4 Restaurantes | Restaurants
- 4 Bares | Bars
- 5 Albercas | Pools
- Melange World Spa
- Jacuzzis
- +8 Hotel sólo adultos | Adults-only hotel

### AN ADULTS-ONLY HIDEAWAY **IN PUNTA DE MITA**

### THE BEST LOCATIONS, THE BEST VIEWS

Now, harmony is defined by a totally new concept. The perfect balance between luxury and nature has come to Armony, an adults-only resort surrounded by nature in Punta de Mita, blending the unparalleled beaches of the northern bay, enveloped by the lush Sierra Madre hills, with the elegance of a 4-Diamond beach resort.