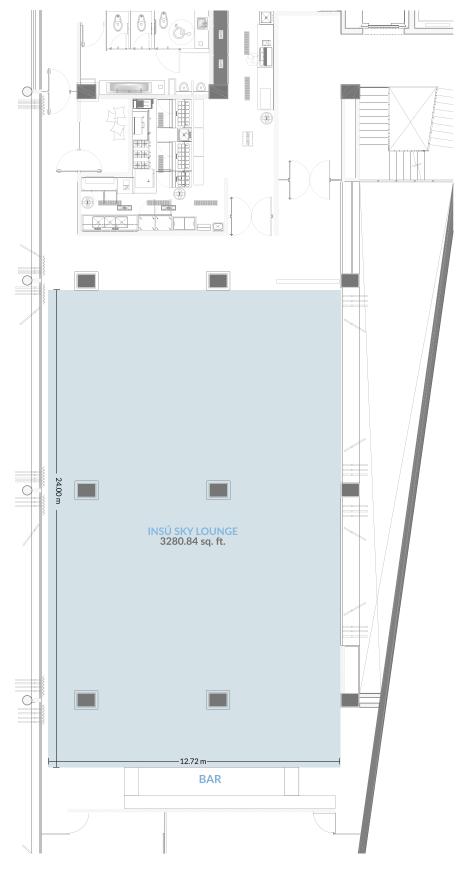

| ROOM            | LENGTH (FT) | WITH (FT) | AREA (SQ. FT.) | HEIGHT (M) |
|-----------------|-------------|-----------|----------------|------------|
| INSÚ SKY LOUNGE | 78.74       | 41.67     | 3280.84        | 12.14      |

# CAPACITY CHART

| ROOM                               | AUDITORIUM | CLASSROOM | BANQUET | U SHAPE | RUSSSIAN | COCKTAIL | BANQ./DANCE F. | SQ. FT. |
|------------------------------------|------------|-----------|---------|---------|----------|----------|----------------|---------|
| VENTUM GRAND SALON                 | 600        | 525       | 370     | 120     | 150      | 650      | 320            | 5235.79 |
| VENTUM I                           | 300        | 240       | 220     | 85      | 100      | 350      | 170            | 2591.87 |
| VENTUM II                          | 120        | 90        | 80      | 55      | 70       | 140      | 50             | 1033.72 |
| VENTUM III                         | 90         | 105       | 60      | 55      | 70       | 110      | 40             | 1465.30 |
| AQUA                               | 100        | 90        | 80      | 55      | 70       | 120      | 50             | 1241.26 |
| AQUAI                              | 60         | 40        | 40      | 30      | 40       | 70       | N/A            | 577.96  |
| AQUA II                            | 40         | 40        | 40      | 25      | 30       | 50       | N/A            | 653.16  |
| LITORE                             | 40         | 40        | 40      | 25      | 30       | 50       | N/A            | 523.45  |
| THE VENT - PALAPA FOR BIG EVENTS   | 300        | N/A       | 250     | N/A     | N/A      | 400      | 200            | 4068.75 |
| THE VENT - PALAPA FOR SMALL EVENTS | 70         | N/A       | 60      | N/A     | N/A      | 80       | 60             | 1197.56 |
| THE VENT GARDEN                    | 450        | N/A       | 360     | N/A     | N/A      | 500      | 300            | 5037.51 |
| INSÚ SKY LOUNGE                    | N/A        | N/A       | 200     | N/A     | N/A      | 150      | 140            | 3280.84 |
| LA BRISE - OCEAN VIEW LIVE CUISINE | N/A        | N/A       | 200     | N/A     | N/A      | 250      | 200            | 9363.30 |
| ESSENCE - LOCAL AUTHENTIC GOURMET  | N/A        | N/A       | 250     | N/A     | N/A      | 300      | 200            | 8236.11 |
| INFINITY POOL                      | N/A        | N/A       | 350     | N/A     | N/A      | 650      | 290            | 8207.47 |
| BLEND - COFFEE, BEER & WINE        | N/A        | N/A       | 80      | N/A     | N/A      | 100      | 80             | 2368.06 |
| LOBBY TERRACE 1                    | N/A        | N/A       | 60      | N/A     | N/A      | 80       | 60             | 1615.66 |
| LOBBY TERRACE 2                    | N/A        | N/A       | 120     | N/A     | N/A      | 60       | 120            | 906.75  |
| BEACH 200                          | N/A        | N/A       | 500     | N/A     | N/A      | 650      | 500            | 7319.45 |
| GARDEN 200                         | N/A        | N/A       | 100     | N/A     | N/A      | 150      | 100            | 1291.67 |