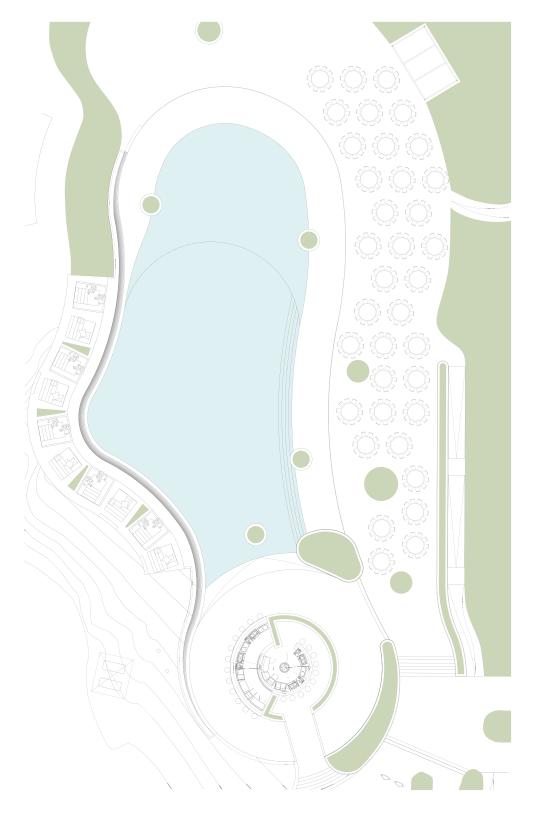

# INFINITY POOL

| ROOM          | LENGHT (FT) | WIDTH (FT)) | AREA (SQ. FT.) |
|---------------|-------------|-------------|----------------|
| INFINITY POOL | 164.04      | 50.03       | 8207.47        |