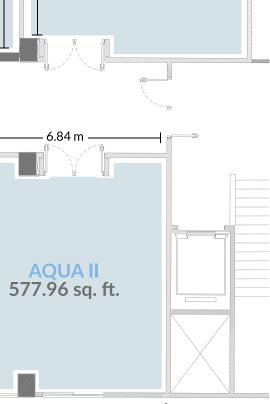

— 7.47 m —

LITORE 523.45 sq. ft.

| ROOM              | LENGTH (FT) | WIDTH (FT) | AREA (SQ. FT.) | HEIGHT (FT) |
|-------------------|-------------|------------|----------------|-------------|
| VENTUM GRAN SALON | 66.11       | 79.20      | 5235.79        | 15.75       |
| VENTUM I          | 66.11       | 39.21      | 2591.87        | 15.75       |
| VENTUM II         | 37.50       | 39.07      | 1465.30        | 15.75       |
| VENTUM III        | 28.18       | 36.68      | 1033.72        | 15.75       |
| SALÓN AQUA        | 48.20       | 25.75      | 1241.26        | 15.75       |
| AQUAI             | 22.44       | 25.75      | 577.96         | 15.75       |
| AQUA II           | 25.36       | 25.75      | 653.16         | 15.75       |
| LITORE            | 24.51       | 21.36      | 523.45         | 15.75       |