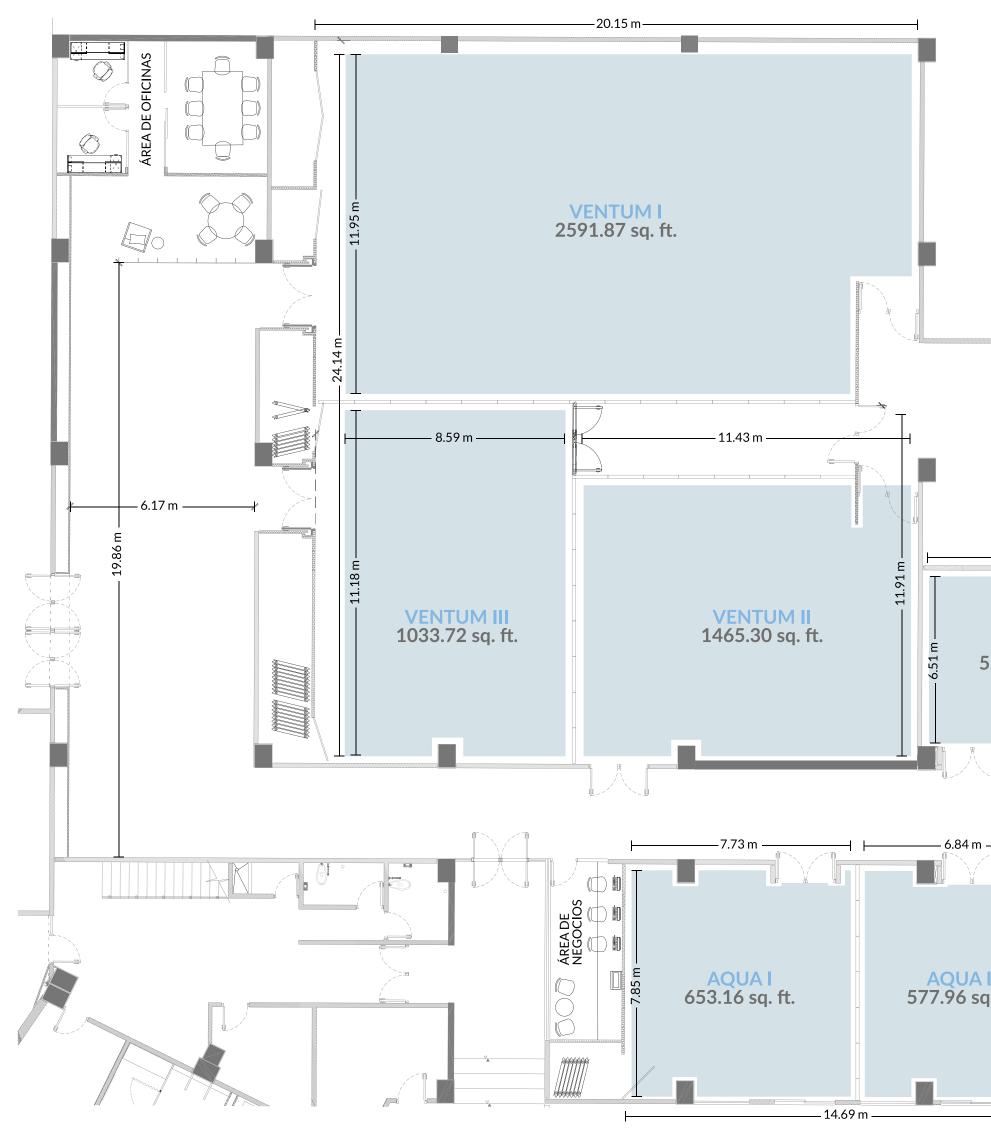

# VENTUM SALON

| VENUE          | CAPACITY |
|----------------|----------|
| AUDITORIUM     | 600      |
| CLASSROOM      | 525      |
| BANQUET        | 370      |
| U SHAPE        | 120      |
| RUSSSIAN       | 150      |
| COCKTAIL       | 650      |
| BANQ./DANCE F. | 320      |

— 7.47 m —

LITORE 523.45 sq. ft.

| ROOM              | LENGTH (FT) | WIDTH (FT) | AREA (SQ. FT.) | HEIGHT (FT) |
|-------------------|-------------|------------|----------------|-------------|
| VENTUM GRAN SALON | 66.11       | 79.20      | 5235.79        | 15.75       |
| VENTUM I          | 66.11       | 39.21      | 2591.87        | 15.75       |
| VENTUM II         | 37.50       | 39.07      | 1465.30        | 15.75       |
| VENTUM III        | 28.18       | 36.68      | 1033.72        | 15.75       |
| SALÓN AQUA        | 48.20       | 25.75      | 1241.26        | 15.75       |
| AQUAI             | 22.44       | 25.75      | 577.96         | 15.75       |
| AQUA II           | 25.36       | 25.75      | 653.16         | 15.75       |
| LITORE            | 24.51       | 21.36      | 523.45         | 15.75       |