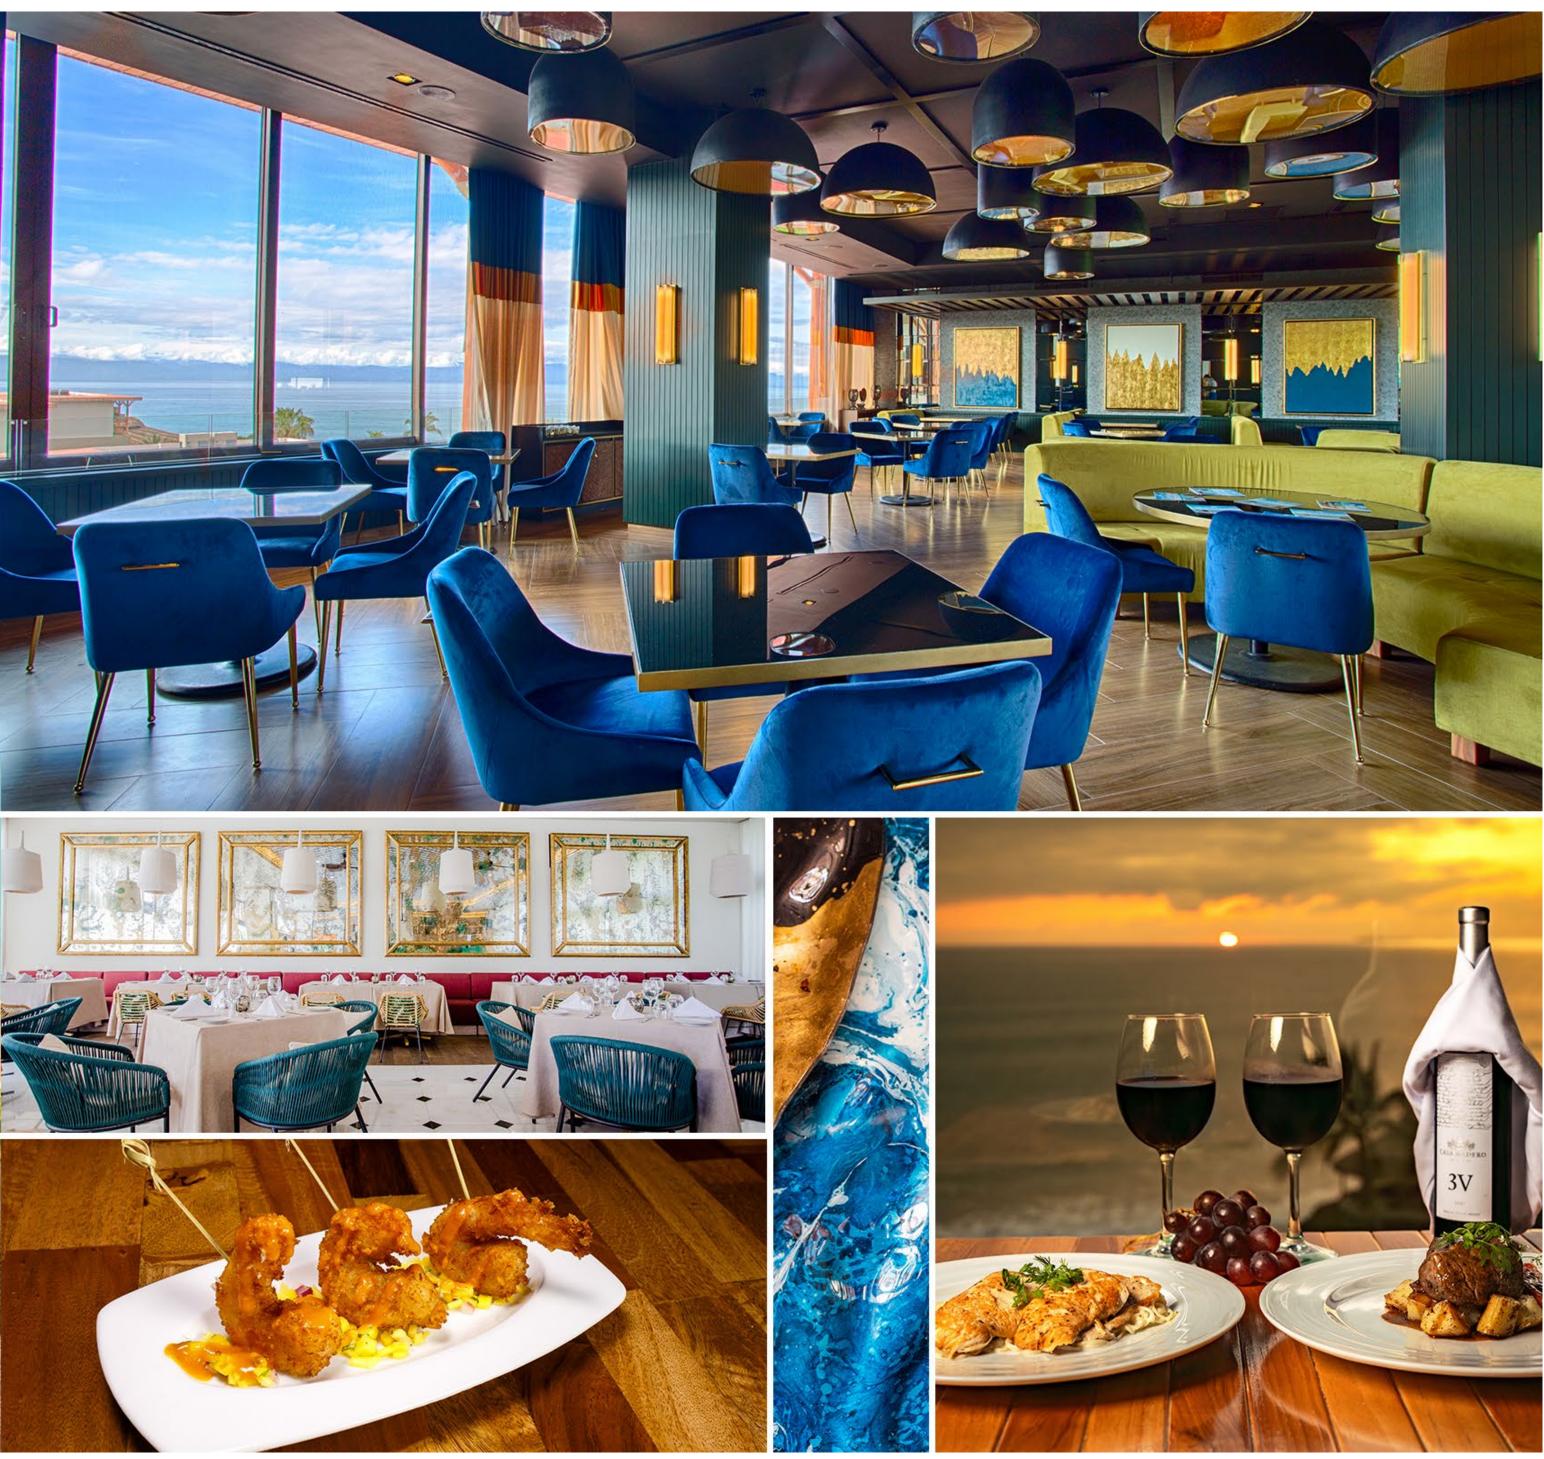

### GOURMET ALL-INCLUSIVE CUISINE ON THE BAY'S BEST BEACH

Embark on a culinary journey across four different restaurants and bars, with à la carte and buffet-style specialties.

La Brise - Ocean View Live Cuisine: Our main buffet restaurant sits in an open-air palapa by the ocean, with charming views of the Riviera Nayarit's beach.

**Divum - High Signature Cuisine: T**his exclusive haute cuisine restaurant serves author-style dinners.

**Insú - Sky Lounge:** The ideal lounge bar for savoring delicious minimalist-style dishes in a spectacular setting! In addition to spectacular views of the bay, you can also hear live music, dance, and show off your own skills at our Karaoke Nights. This space has TV screens for viewing live sporting events.

**Essence - Local Authentic Gourmet:** Mediterranean flavors blend exquisitely with a variety of cuisines for different tastes.

**The Vent -** Feast on a Mexican menu in a clifftop setting with oceanfront vistas.

**Drops - Infinity Pool Bar:** This swim-up bar is the centerpiece of our resort, fusing its gorgeous natural surroundings with comfort and first class service. Also serving lunch.

**Blend - Coffee, Beer & Wine:** Sip on your favorite coffee drink each morning, followed by refreshing drinks in the afternoons.