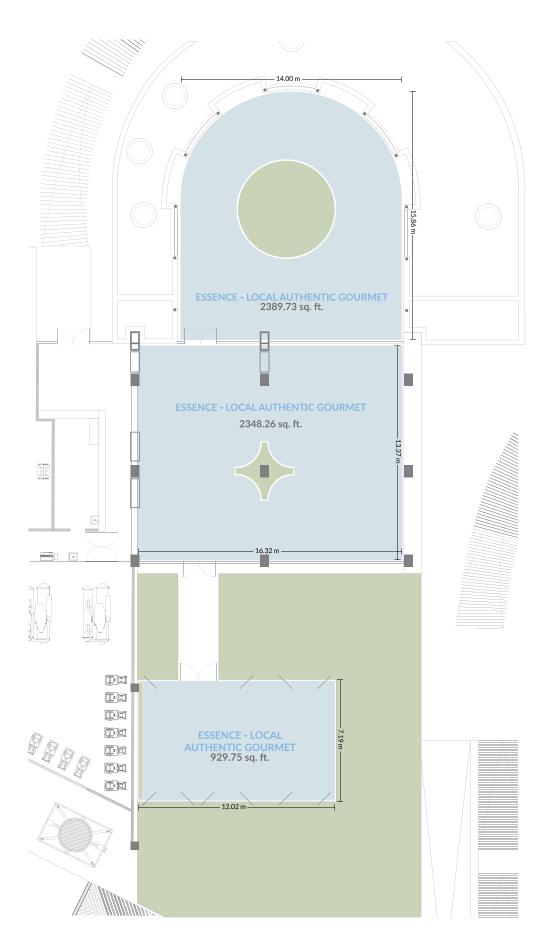

| ROOM                         | LENGHT (FT) | WIDTH (FT) | AREA (SQ. FT.) | HEIGHT (FT) |
|------------------------------|-------------|------------|----------------|-------------|
| ESSENCE - LOCAL AUTHENTIC G. | 53.41       | 154.20     | 8236.11        | 13.12       |