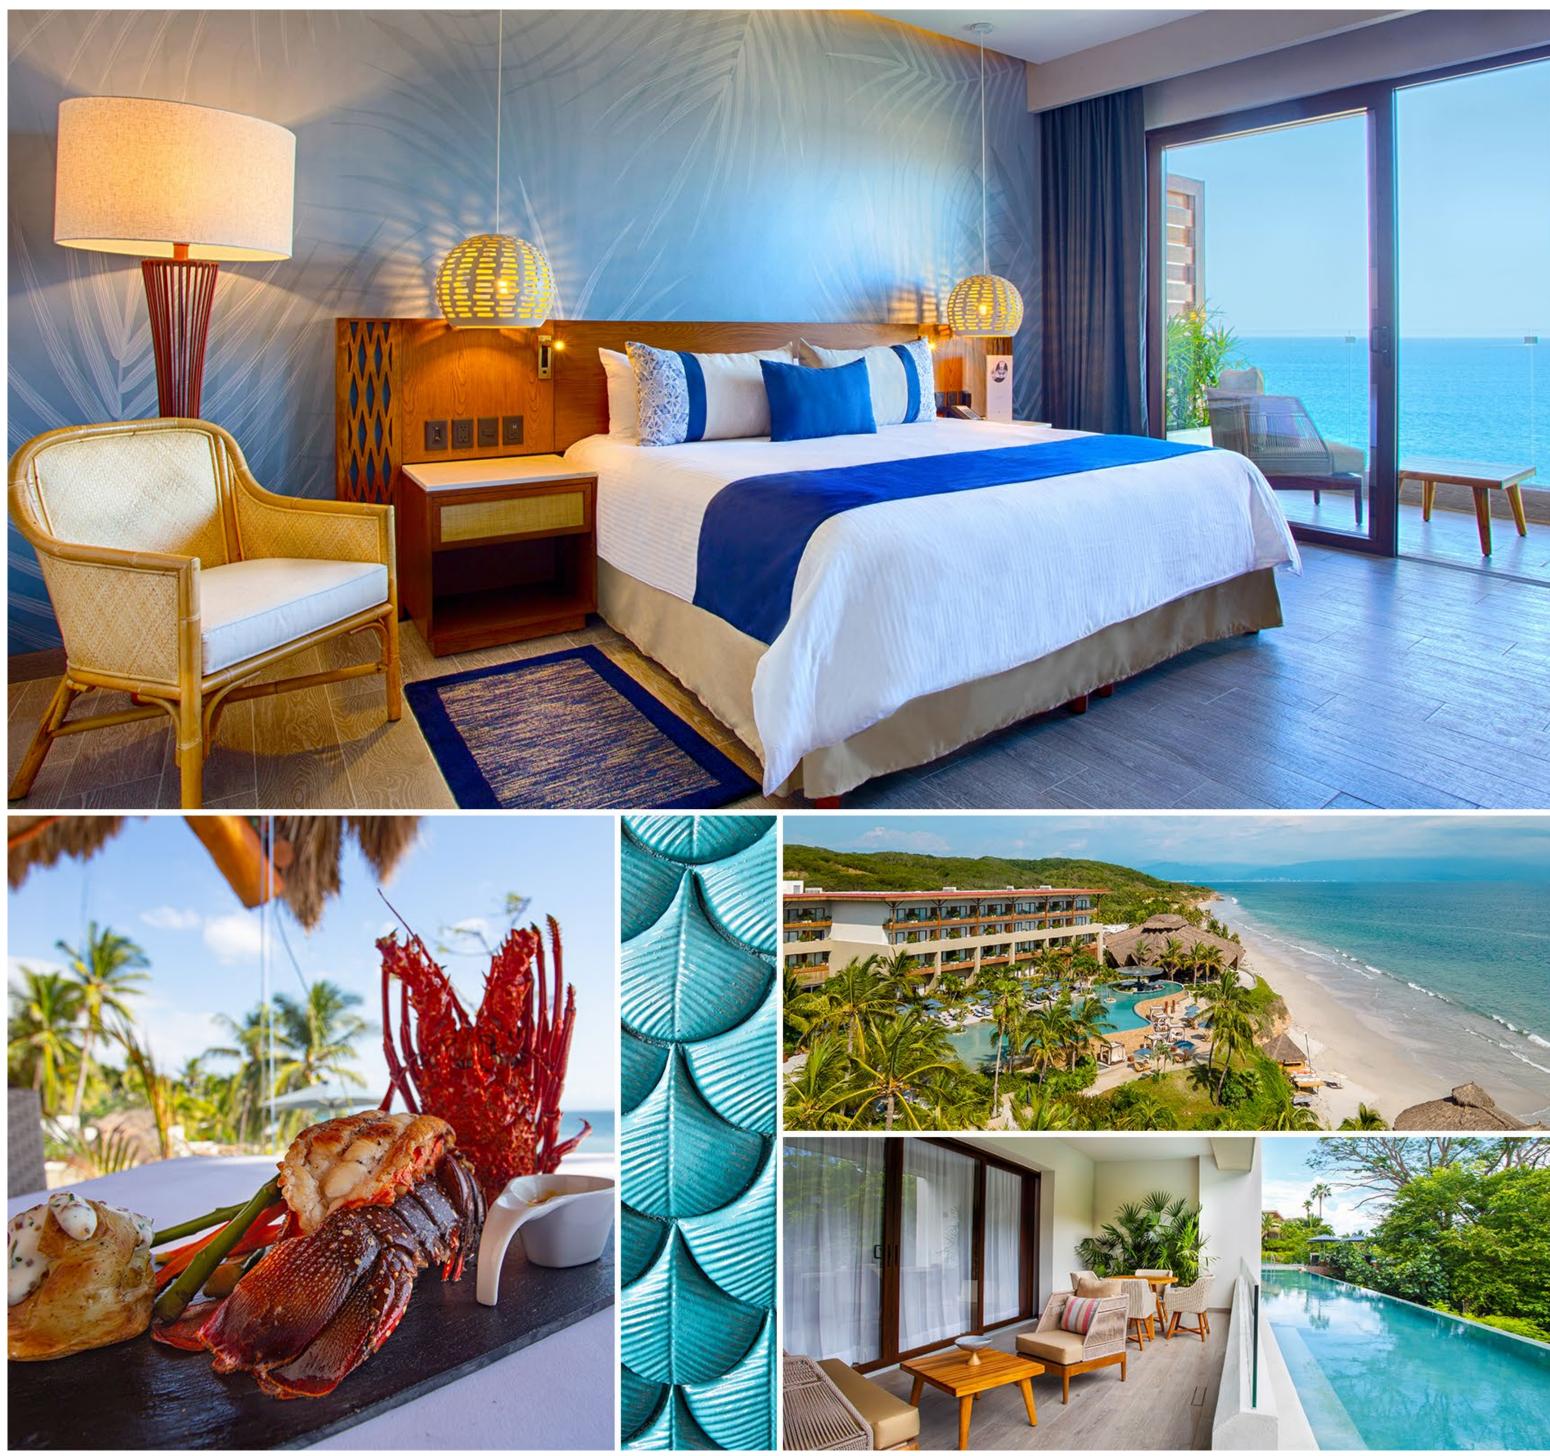

### THE BEST LOCATIONS, THE BEST VIEWS

Now, harmony is defined by a totally new concept. The perfect balance between luxury and nature has come to Armony, an adults-only resort surrounded by nature in Punta de Mita, blending the unparalleled beaches of the northern bay, enveloped by the lush Sierra Madre hills, with the elegance of a 4-Diamond beach resort.

Armony has created a hideaway exclusively for adults, known for its weekly events boasting expert-crafted mixology, neon glow parties, live DJs, dazzling entertainment, and sophisticated infinity pool parties. The night comes alive at its private pool with jungle views, in the ocean view jacuzzis, and in the possibility of enjoying a nighttime swim thanks to extended pool hours, lasting until 1:00 am.

### GOURMET ALL-INCLUSIVE CUISINE ON THE BAY'S BEST BEACH

Embark on a culinary journey across four different restaurants and bars, with à la carte and buffet-style specialties.

La Brise - Ocean View Live Cuisine: Our main buffet restaurant sits in an open-air palapa by the ocean, with charming views of the Riviera Nayarit's beach.

**Divum - High Signature Cuisine: T**his exclusive haute cuisine restaurant serves author-style dinners.

**Insú - Sky Lounge:** The ideal lounge bar for savoring delicious minimalist-style dishes in a spectacular setting! In addition to spectacular views of the bay, you can also hear live music, dance, and show off your own skills at our Karaoke Nights. This space has TV screens for viewing live sporting events.

**Essence - Local Authentic Gourmet:** Mediterranean flavors blend exquisitely with a variety of cuisines for different tastes.

**The Vent -** Feast on a Mexican menu in a clifftop setting with oceanfront vistas.