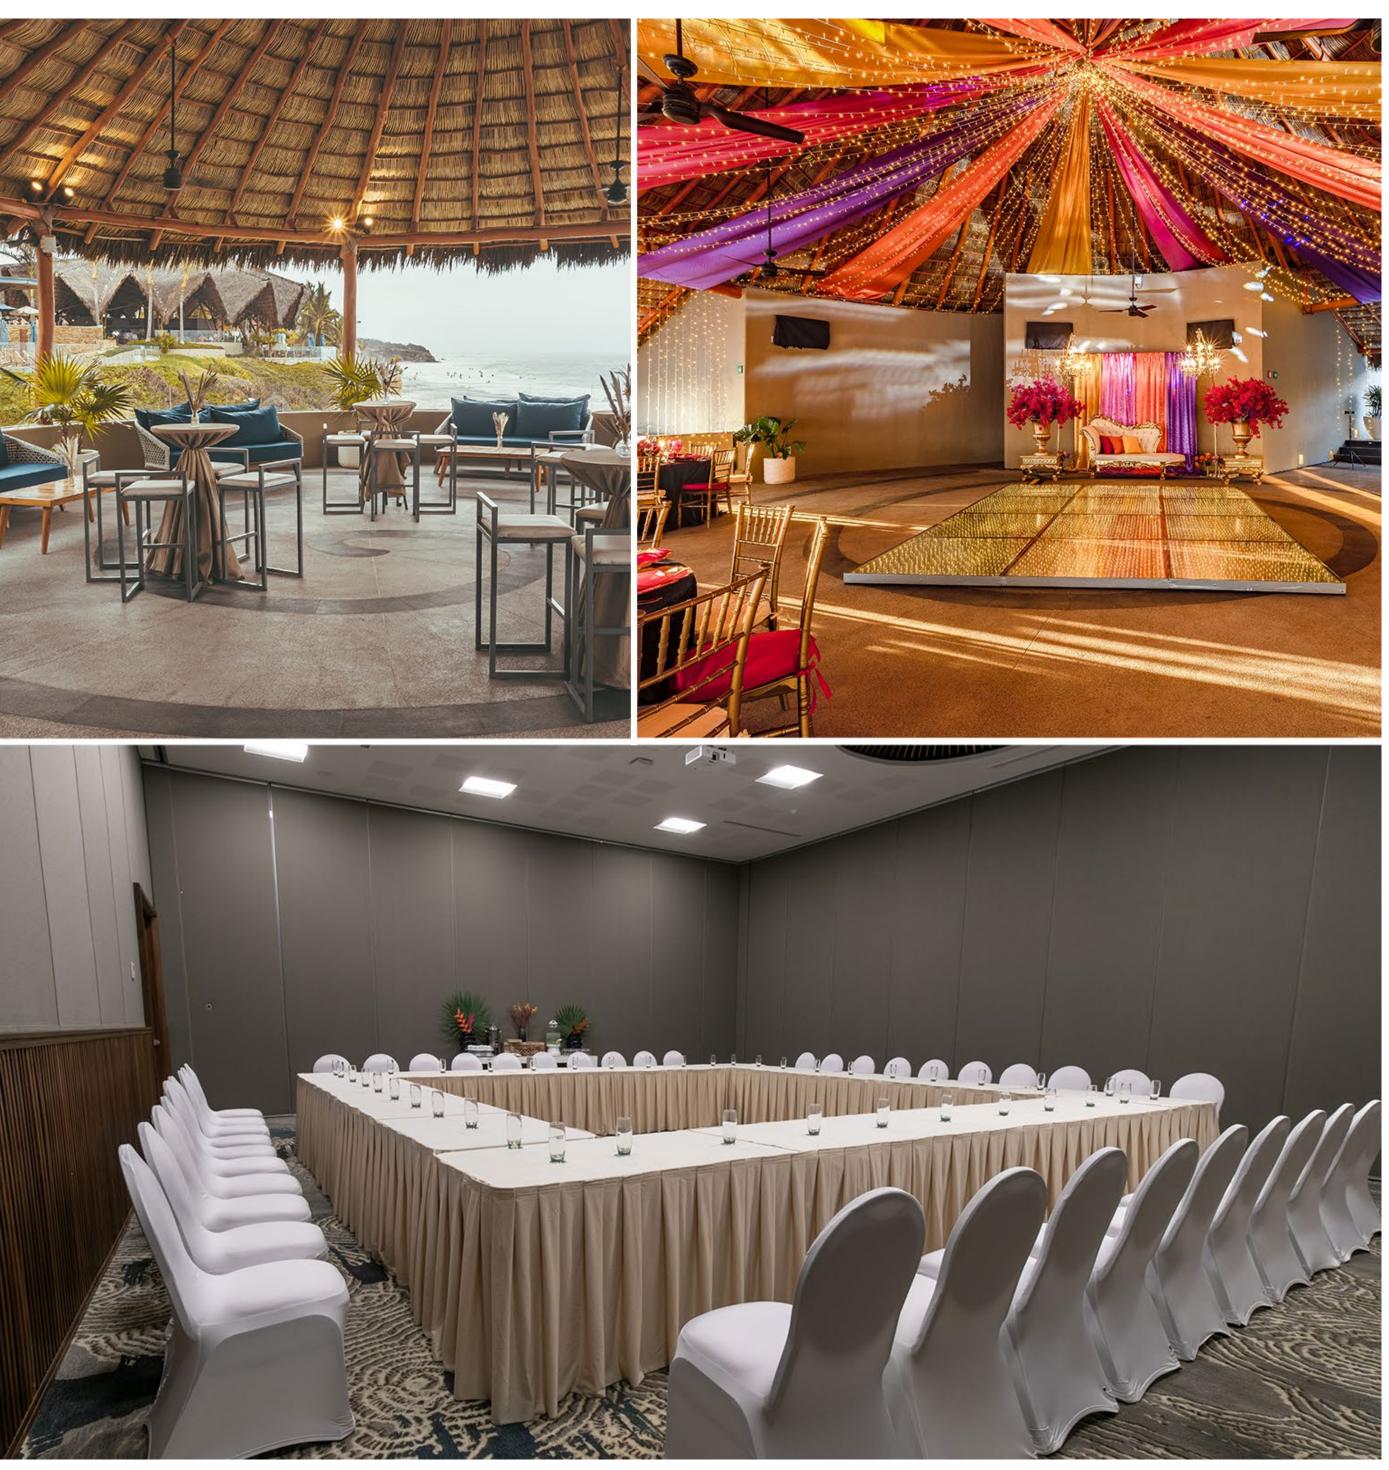

# GROUPS AND CONVENTIONS

# VENTUM SALON

| VENUE          | CAPACITY |
|----------------|----------|
| AUDITORIUM     | 600      |
| CLASSROOM      | 525      |
| BANQUET        | 370      |
| U SHAPE        | 120      |
| RUSSSIAN       | 150      |
| COCKTAIL       | 650      |
| BANQ./DANCE F. | 320      |

# CAPACITY CHART

| ROOM                               | AUDITORIUM | CLASSROOM | BANQUET | U SHAPE | RUSSSIAN | COCKTAIL | BANQ./DANCE F. | SQ. FT. |
|------------------------------------|------------|-----------|---------|---------|----------|----------|----------------|---------|
| VENTUM GRAND SALON                 | 600        | 525       | 370     | 120     | 150      | 650      | 320            | 5235.79 |
| VENTUM I                           | 300        | 240       | 220     | 85      | 100      | 350      | 170            | 2591.87 |
| VENTUM II                          | 120        | 90        | 80      | 55      | 70       | 140      | 50             | 1033.72 |
| VENTUM III                         | 90         | 105       | 60      | 55      | 70       | 110      | 40             | 1465.30 |
| AQUA                               | 100        | 90        | 80      | 55      | 70       | 120      | 50             | 1241.26 |
| AQUAI                              | 60         | 40        | 40      | 30      | 40       | 70       | N/A            | 577.96  |
| AQUA II                            | 40         | 40        | 40      | 25      | 30       | 50       | N/A            | 653.16  |
| LITORE                             | 40         | 40        | 40      | 25      | 30       | 50       | N/A            | 523.45  |
| THE VENT - PALAPA FOR BIG EVENTS   | 300        | N/A       | 250     | N/A     | N/A      | 400      | 200            | 4068.75 |
| THE VENT - PALAPA FOR SMALL EVENTS | 70         | N/A       | 60      | N/A     | N/A      | 80       | 60             | 1197.56 |
| THE VENT GARDEN                    | 450        | N/A       | 360     | N/A     | N/A      | 500      | 300            | 5037.51 |
| INSÚ SKY LOUNGE                    | N/A        | N/A       | 200     | N/A     | N/A      | 150      | 140            | 3280.84 |
| LA BRISE - OCEAN VIEW LIVE CUISINE | N/A        | N/A       | 200     | N/A     | N/A      | 250      | 200            | 9363.30 |
| ESSENCE - LOCAL AUTHENTIC GOURMET  | N/A        | N/A       | 250     | N/A     | N/A      | 300      | 200            | 8236.11 |
| INFINITY POOL                      | N/A        | N/A       | 350     | N/A     | N/A      | 650      | 290            | 8207.47 |
| BLEND - COFFEE, BEER & WINE        | N/A        | N/A       | 80      | N/A     | N/A      | 100      | 80             | 2368.06 |
| LOBBY TERRACE 1                    | N/A        | N/A       | 60      | N/A     | N/A      | 80       | 60             | 1615.66 |
| LOBBY TERRACE 2                    | N/A        | N/A       | 120     | N/A     | N/A      | 60       | 120            | 906.75  |
| BEACH 200                          | N/A        | N/A       | 500     | N/A     | N/A      | 650      | 500            | 7319.45 |
| GARDEN 200                         | N/A        | N/A       | 100     | N/A     | N/A      | 150      | 100            | 1291.67 |