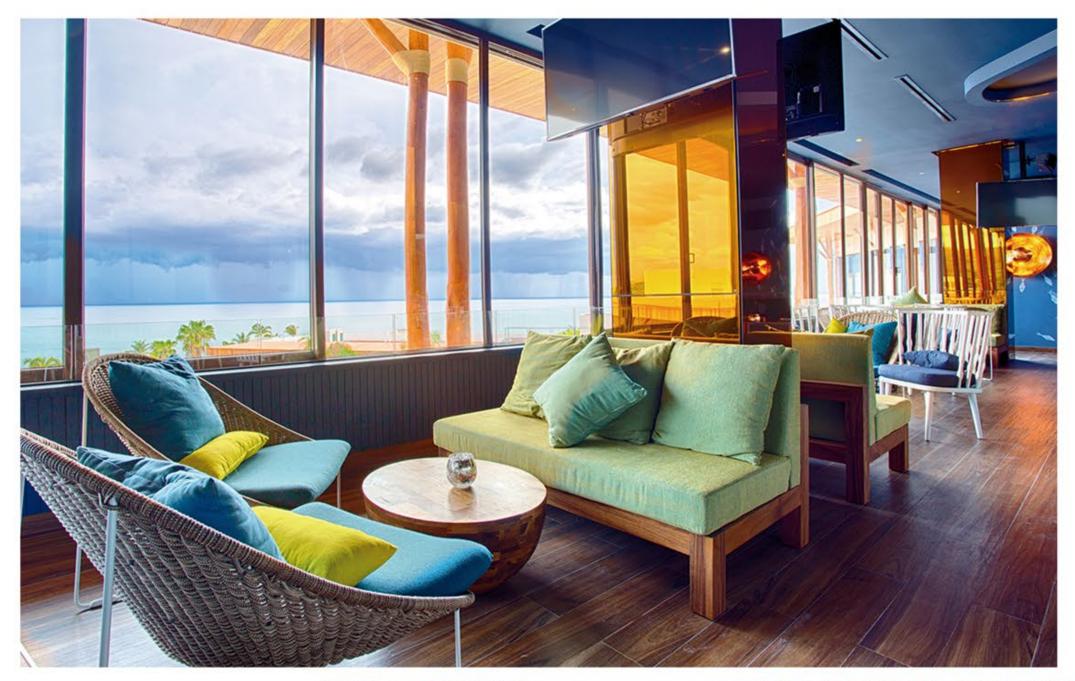

**Divum - High Signature Cuisine: T**his exclusive haute cuisine restaurant serves author-style dinners.

**Insú - Sky Lounge:** The ideal lounge bar for savoring delicious minimalist-style dishes in a spectacular setting! In addition to spectacular views of the bay, you can also hear live music, dance, and show off your own skills at our Karaoke Nights. This space has TV screens for viewing live sporting events.