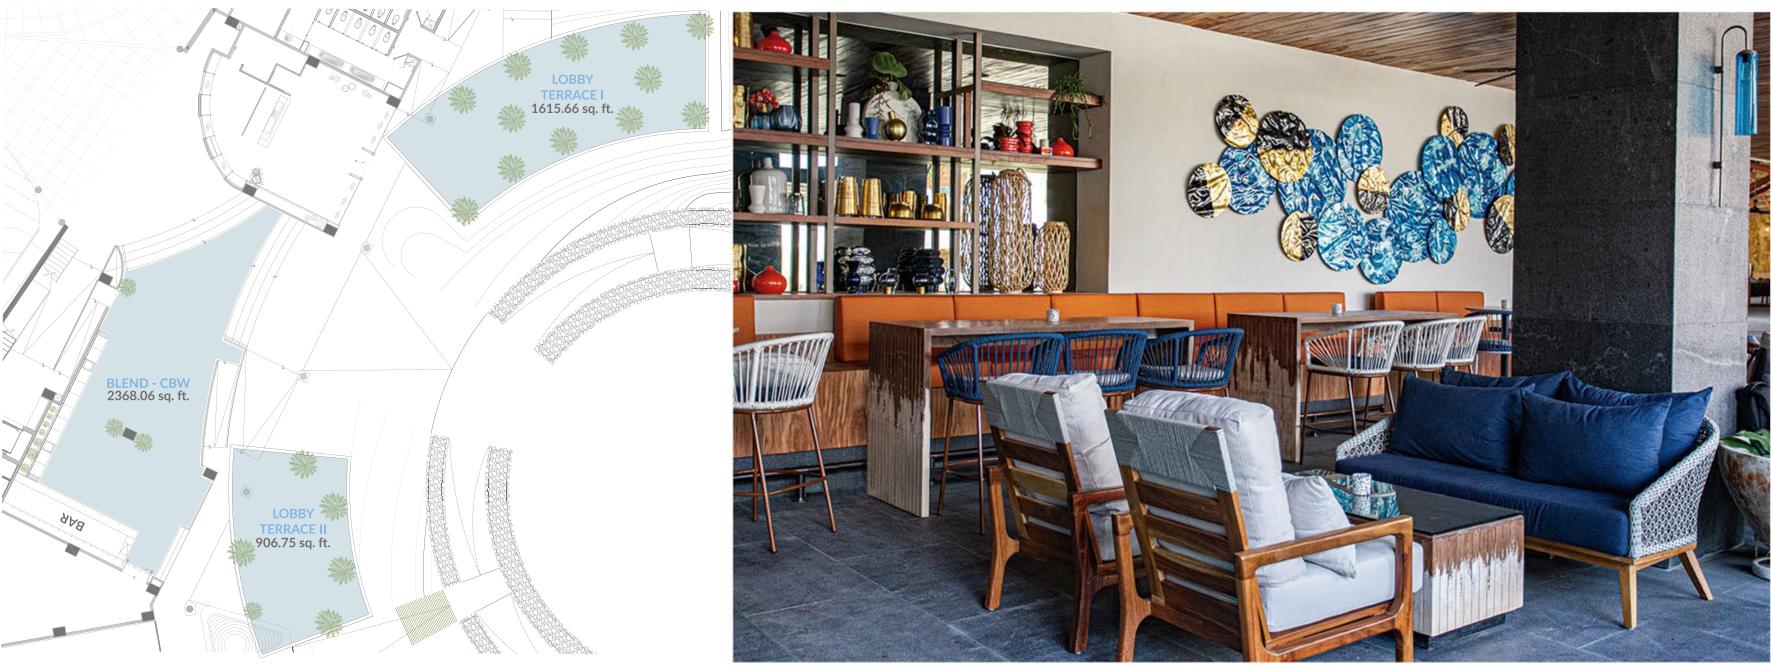

# BLEND - CBW LOBBY TERRACE I & II

| ROOM            | LENGHT (FT) WIDTH (FT)) |       | AREA (SQ. FT.) | HEIGHT (FT) |
|-----------------|-------------------------|-------|----------------|-------------|
| BLEND - CBW     | 72.18                   | 32.81 | 2368.06        | N/A         |
| LOBBY TERRAZA 1 | 62.34                   | 25.92 | 1615.66        | N/A         |
| LOBBY TERRAZA 2 | 38.39                   | 23.62 | 906.75         | N/A         |