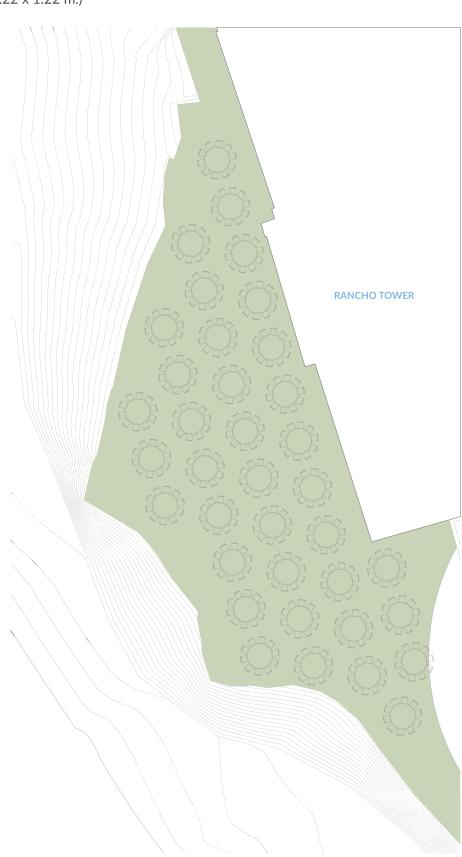

| ROOM            | LENGTH (FT) | WITH (FT) | AREA (SQ. FT.) | HEIGHT (M) |
|-----------------|-------------|-----------|----------------|------------|
| INSÚ SKY LOUNGE | 78.74       | 41.67     | 3280.84        | 12.14      |

# CAPACITY CHART

| ROOM                               | AUDITORIUM | CLASSROOM | BANQUET | U SHAPE | RUSSSIAN | COCKTAIL | BANQ./DANCE F. | SQ. FT. |
|------------------------------------|------------|-----------|---------|---------|----------|----------|----------------|---------|
| VENTUM GRAND SALON                 | 600        | 525       | 370     | 120     | 150      | 650      | 320            | 5235.79 |
| VENTUM I                           | 300        | 240       | 220     | 85      | 100      | 350      | 170            | 2591.87 |
| VENTUM II                          | 120        | 90        | 80      | 55      | 70       | 140      | 50             | 1033.72 |
| VENTUM III                         | 90         | 105       | 60      | 55      | 70       | 110      | 40             | 1465.30 |
| AQUA                               | 100        | 90        | 80      | 55      | 70       | 120      | 50             | 1241.26 |
| AQUAI                              | 60         | 40        | 40      | 30      | 40       | 70       | N/A            | 577.96  |
| AQUA II                            | 40         | 40        | 40      | 25      | 30       | 50       | N/A            | 653.16  |
| LITORE                             | 40         | 40        | 40      | 25      | 30       | 50       | N/A            | 523.45  |
| THE VENT - PALAPA FOR BIG EVENTS   | 300        | N/A       | 250     | N/A     | N/A      | 400      | 200            | 4068.75 |
| THE VENT - PALAPA FOR SMALL EVENTS | 70         | N/A       | 60      | N/A     | N/A      | 80       | 60             | 1197.56 |
| THE VENT GARDEN                    | 450        | N/A       | 360     | N/A     | N/A      | 500      | 300            | 5037.51 |
| INSÚ SKY LOUNGE                    | N/A        | N/A       | 200     | N/A     | N/A      | 150      | 140            | 3280.84 |
| LA BRISE - OCEAN VIEW LIVE CUISINE | N/A        | N/A       | 200     | N/A     | N/A      | 250      | 200            | 9363.30 |
| ESSENCE - LOCAL AUTHENTIC GOURMET  | N/A        | N/A       | 250     | N/A     | N/A      | 300      | 200            | 8236.11 |
| INFINITY POOL                      | N/A        | N/A       | 350     | N/A     | N/A      | 650      | 290            | 8207.47 |
| BLEND - COFFEE, BEER & WINE        | N/A        | N/A       | 80      | N/A     | N/A      | 100      | 80             | 2368.06 |
| LOBBY TERRACE 1                    | N/A        | N/A       | 60      | N/A     | N/A      | 80       | 60             | 1615.66 |
| LOBBY TERRACE 2                    | N/A        | N/A       | 120     | N/A     | N/A      | 60       | 120            | 906.75  |
| BEACH 200                          | N/A        | N/A       | 500     | N/A     | N/A      | 650      | 500            | 7319.45 |
| GARDEN 200                         | N/A        | N/A       | 100     | N/A     | N/A      | 150      | 100            | 1291.67 |