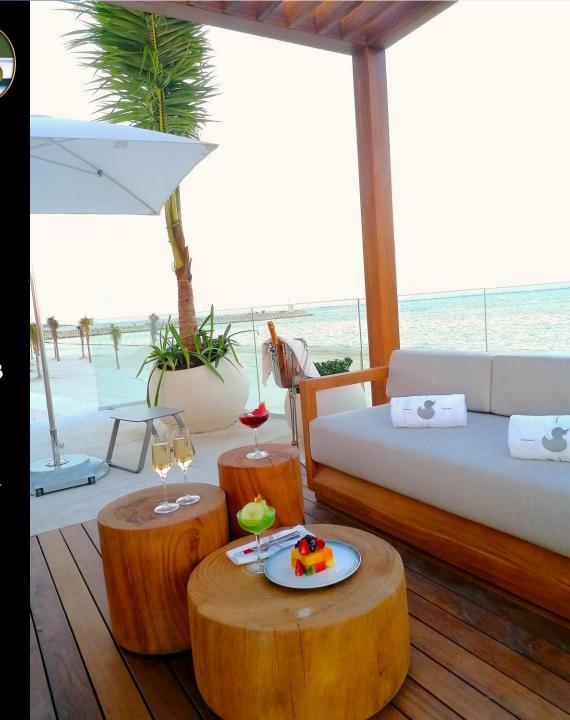

SLS BRICKELL, SLS LUX

**BRICKELL** 

- First hotel of the SLS Brand in Mexico
- Born in a premier tourist destination recognized worldwide
- 820 ft of private beach front
- The only hotel located in the exclusive gated community of Puerto Cancun
- A private marina with a 175 boatslips, 14,764 ft of shopping with over 100 boutiques and stores
- A 18 hole Tom Weiskopf designed golf course
- 45 ample and luxurious guestrooms and terraces (from 4,733 to 1,033 ft)
- Leynia restaurant: A new Argentinean Grill inspiren by flavors from Japan, melding the rustic allure of open flame cooking with the dreamy setting of SLS Cancun
- A spectacular Spa with a reaction pool & exclusive CIEL amenities
- Fully equipped gym
- Concierge service
- Global recognition and endorsement of the SLS and SBE brand