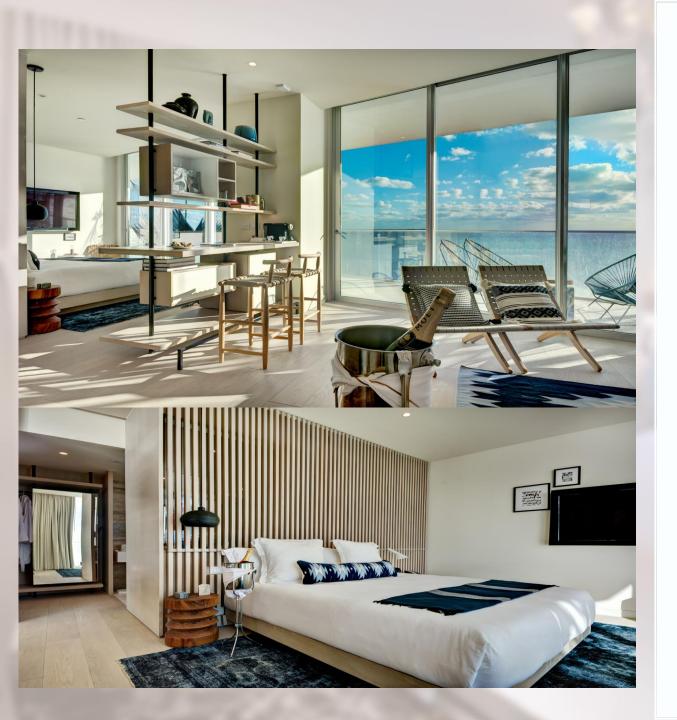

# THE SLS GUESTROOM

Average Room Size: 66 Square Meters, 710 Square Feet

Luxurious suites with sinfully comfortable beds and contemporary furnishings will have you begging to be sent to your room.

## THE SLS GUESTROOM

Average Room Size: 66 Square Meters, 710 Square Feet

Each custom designed hotel room or suite has
Savana Oak wood flooring, luxurious bathrooms
with Deva Beige marble floors and Silver
Travertine walls and walk-in rainfall showers,
Custom Ciel Reserve bath amenities. Mayan
inspired wall coverings designed by Lissoni,