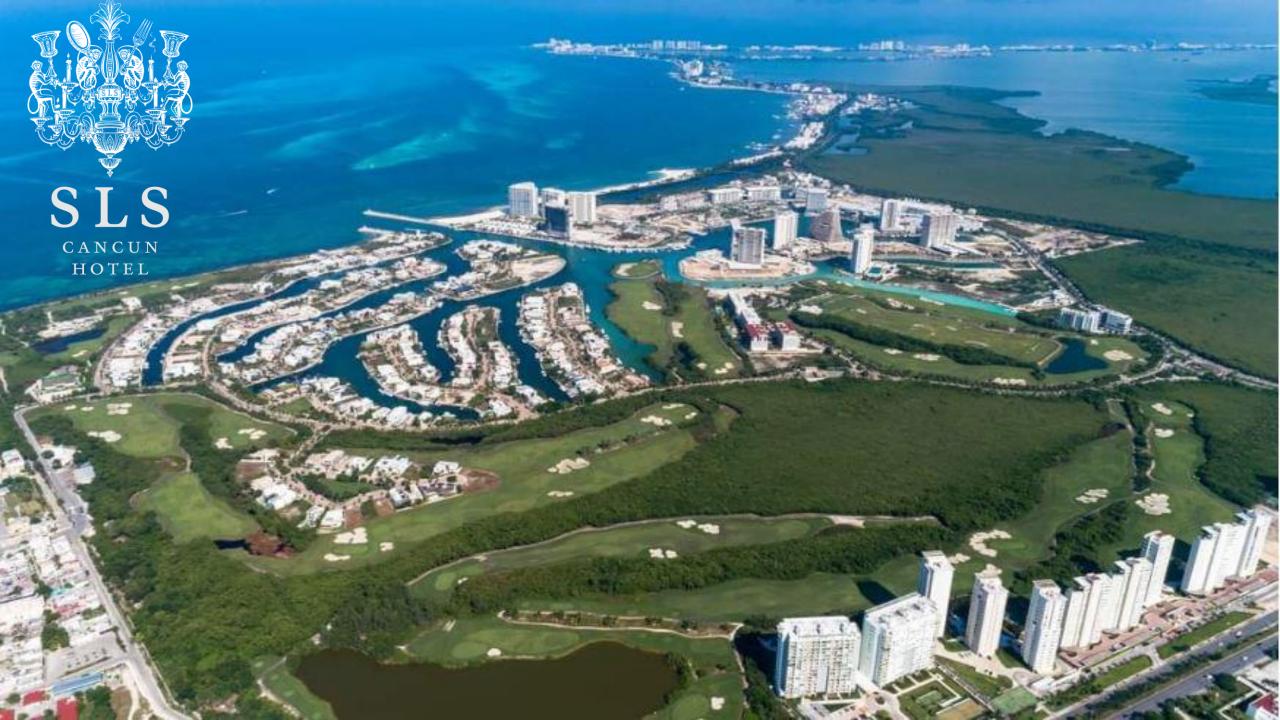

is located in the gated community of Novo Cancun. Master-planned With 250 meters of beachfront, a private beach club, 18-hole Tom Weiskopf-designed golf course, a private marina with 175 boatslips, 4,500 m2 of shopping with over 100 stores and boutiques, a variety of incredible restaurants, entertainment including 16 cinemas... and now the services of SLS Hotels.

REFINED RELAXATION // A PLACETO REVITALIZE // CELESTIAL ESCAPE

LOCATIONS
SLS BEVERLY HILLS, SLS SOUTH BEACH, SLS BRICKELL, SLS LUX

**BRICKELL** 

- First hotel of the SLS Brand in Mexico
- Born in a premier tourist destination recognized worldwide
- 820 ft of private beach front
- The only hotel located in the exclusive gated community of Puerto Cancun
- A private marina with a 175 boatslips, 14,764 ft of shopping with over 100 boutiques and stores
- A 18 hole Tom Weiskopf designed golf course
- 45 ample and luxurious guestrooms and terraces (from 4,733 to 1,033 ft)
- Leynia restaurant: A new Argentinean Grill inspiren by flavors from Japan, melding the rustic allure of open flame cooking with the dreamy setting of SLS Cancun
- A spectacular Spa with a reaction pool & exclusive CIEL amenities
- Fully equipped gym
- Concierge service
- Global recognition and endorsement of the SLS and SBE brand