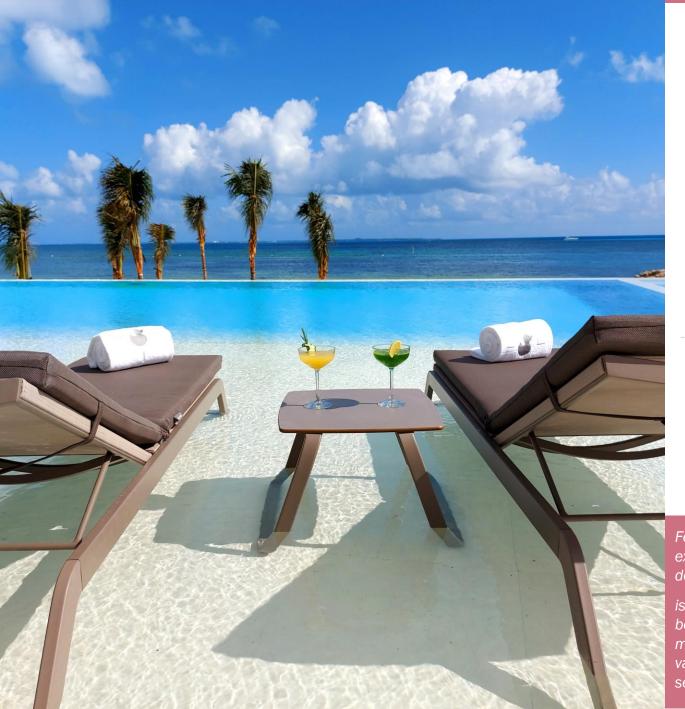

outhful outlook and sense of fun.







SLS

CANCUN HOTEL & RESIDENCES 2021

**KEYS** 

45

Ciel SPA

1

Meeting Room

Pool - Jacuzzi - GYM

1
Max Capacity 12

Restaurant

Lenya By Chef Jose Icardi

ARCHITECT/DESIGN

Piero Lissoni

Featuring 45 rooms, world-class décor, unforgettable dining and nightlife experiences, exclusive access to the sbe Collection and global concierge—this unprecedented destination awaits to amaze you.

is located in the gated community of Novo Cancun. Master-planned With 250 meters of beachfront, a private beach club, 18-hole Tom Weiskopf-designed golf course, a private marina with 175 boatslips, 4,500 m2 of shopping with over 100 stores and boutiques, a variety of incredible restaurants, entertainment including 16 cinemas... and now the services of SLS Hotels.



### DESIGN COLLABORATORS



PHILIPPE STARCK

SLS Atlanta, SLS Beverly Hills, SLS Brickell, SLS Las Vegas, SLS South Beach



YABU PUSHELBERG

SLS LUX Brickell



**LENNY KRAVITZ DESIGN** 

SLS Las Vegas SLS South Beach



**AVENUE INTERIORS** 

SLS Baha Mar, SLS Beverly Hills Renovation



**PIERO LISSONI** 

SLS Cancún SLS Puerto Madero SLS Washington, D.C.







Argentinian Grill with flavors from Japan, open flame style with Mexican Gourmet ingredients







Outside Terrace, with a view to the Gorgeous Caribean Ocean





# THE SLS GUESTROOM

Average Room Size: 66 Square Meters, 710 Square Feet

Luxurious suites with sinfully comfortable beds and contemporary furnishings will have you begging to be sent to your room.



## THE SLS GUESTROOM

Average Room Size: 66 Square Meters, 710