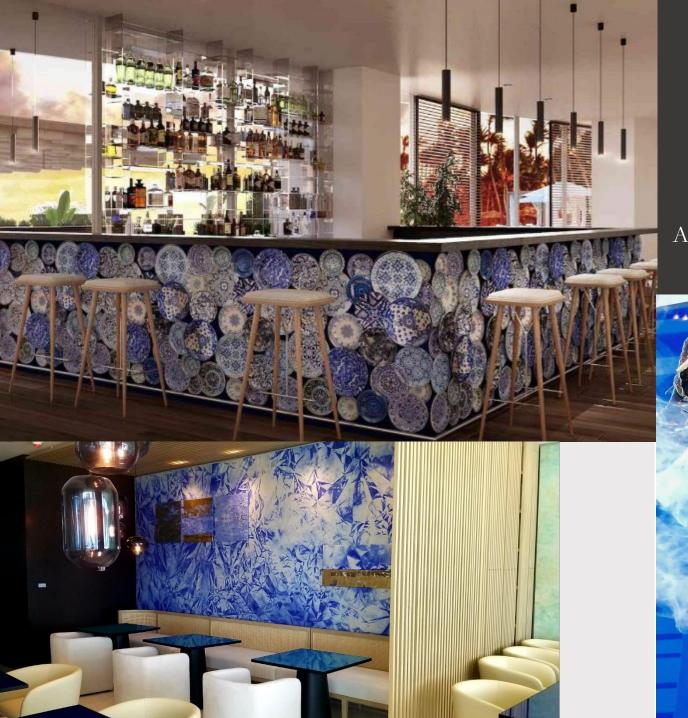

1
Max Capacity 12

Restaurant

Lenya By Chef Jose Icardi

ARCHITECT/DESIGN

Piero Lissoni

Featuring 45 rooms, world-class décor, unforgettable dining and nightlife experiences, exclusive access to the sbe Collection and global concierge—this unprecedented destination awaits to amaze you.

**AVENUE INTERIORS** 

SLS Baha Mar, SLS Beverly Hills Renovation

**PIERO LISSONI** 

SLS Cancún SLS Puerto Madero SLS Washington, D.C.

Argentinian Grill with flavors from Japan, open flame style with Mexican Gourmet ingredients

Outside Terrace, with a view to the Gorgeous Caribean Ocean