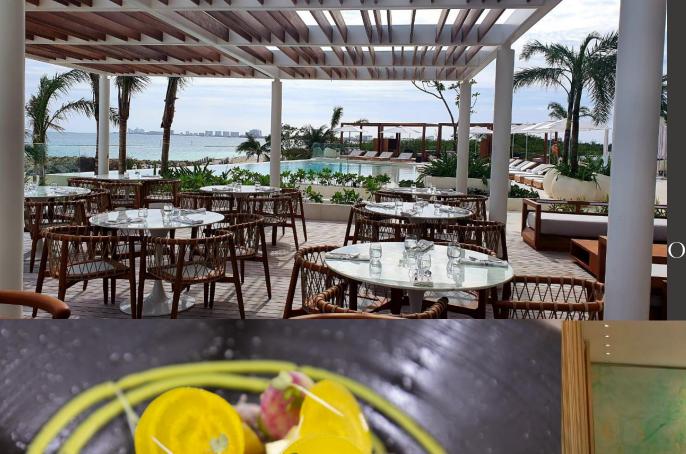

Outside Terrace, with a view to the Gorgeous Caribean Ocean

REFINED RELAXATION // A PLACETO REVITALIZE // CELESTIAL ESCAPE

LOCATIONS
SLS BEVERLY HILLS, SLS SOUTH BEACH, SLS BRICKELL, SLS LUX

**BRICKELL** 

- First hotel of the SLS Brand in Mexico
- Born in a premier tourist destination recognized worldwide
- 820 ft of private beach front
- The only hotel located in the exclusive gated community of Puerto Cancun
- A private marina with a 175 boatslips, 14,764 ft of shopping with over 100 boutiques and stores
- A 18 hole Tom Weiskopf designed golf course
- 45 ample and luxurious guestrooms and terraces (from 4,733 to 1,033 ft)
- Leynia restaurant: A new Argentinean Grill inspiren by flavors from Japan, melding the rustic allure of open flame cooking with the dreamy setting of SLS Cancun
- A spectacular Spa with a reaction pool & exclusive CIEL amenities
- Fully equipped gym
- Concierge service
- Global recognition and endorsement of the SLS and SBE brand