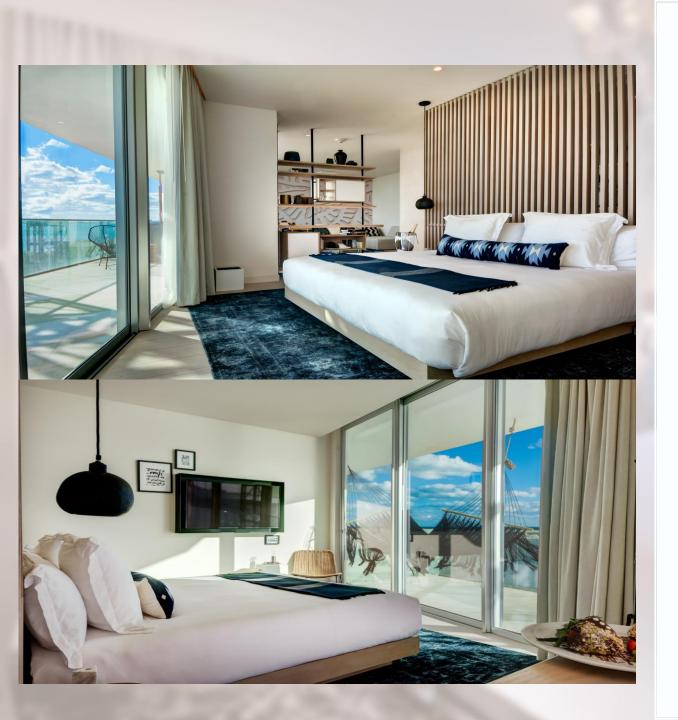

# THE SLS GUESTROOM

Average Room Size: 66 Square Meters, 710 Square Feet

Luxurious suites with sinfully comfortable beds and contemporary furnishings will have you begging to be sent to your room.

## THE SLS GUESTROOM

Average Room Size: 66 Square Meters, 710 Square Feet

Each custom designed hotel room or suite has
Savana Oak wood flooring, luxurious bathrooms
with Deva Beige marble floors and Silver
Travertine walls and walk-in rainfall showers,
Custom Ciel Reserve bath amenities. Mayan
inspired wall coverings designed by Lissoni,