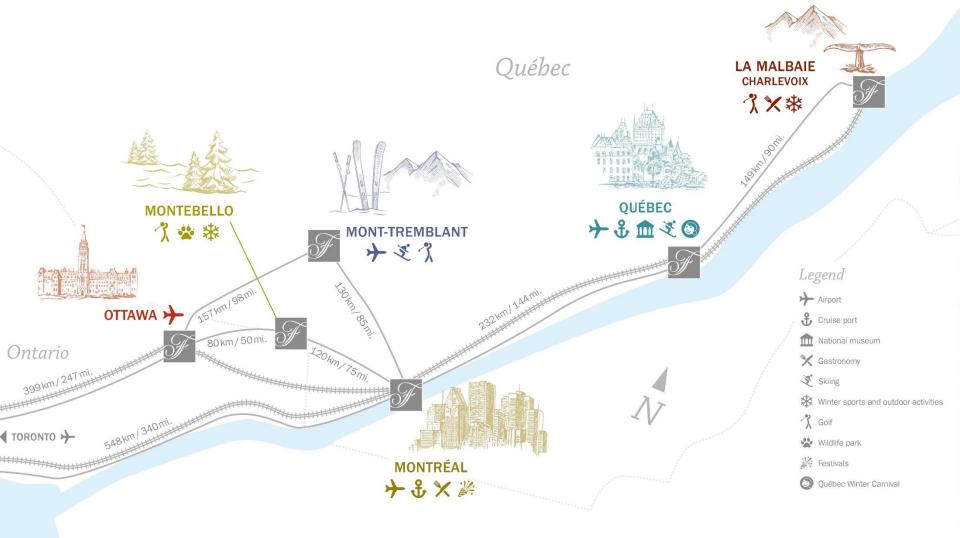

me and abroad. Welcome to downtown Montreal's pantry!















# KREMA

This gourmet space comes to life thanks to the scents of high-quality coffee beans and the delicate aromas of freshly baked products.

Enjoy a moment of relaxation by the fireplace or watching the view of downtown through our panoramic windows.

Discover great coffees produced by local roasters and prepared by talented baristas. A destination for coffee lovers.













## **Fairmont Gold**

Welcome to Fairmont Gold... Fairmont's highest level of personalized service.

- Complete Concierge services
- Private check-in & check-out
- Deluxe continental breakfast
- Honour Bar and appetizers
- Turndown service





















John Lennon & Yoko Ono Suite



















Le Plateau Suite

























### Your Canadian Ambassador

Jean-Philippe Morin Regional Manager, Luxury Sales <u>Jean-philippe.morin@fairmont.com</u> 514.954.2226