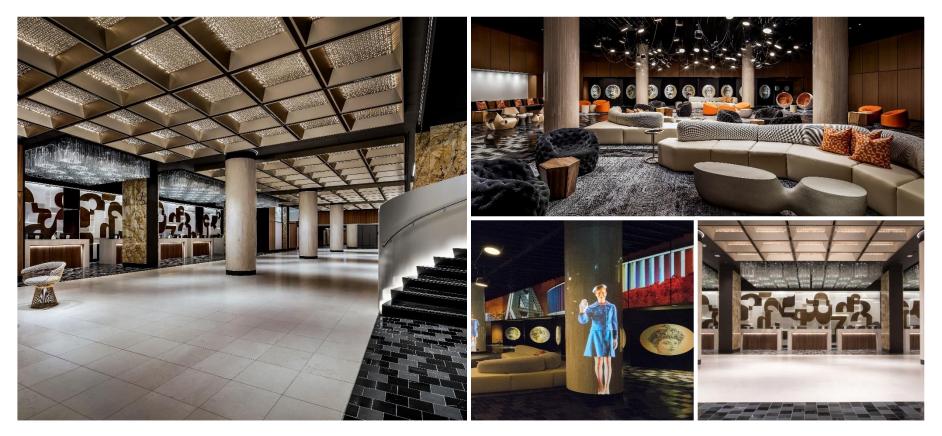

# ROSEY

# PLAISIRS LIQUIDES

The atmosphere draws its inspiration from the fusion between the glam rock era of Ziggy Stardust and the modernity of the 21st century. Sensual and sophisticated, the bar transcends an electrifying energy. Its name designates vibrant shades of orange-red. Behind the counter, artists master liquids as chefs do with food.