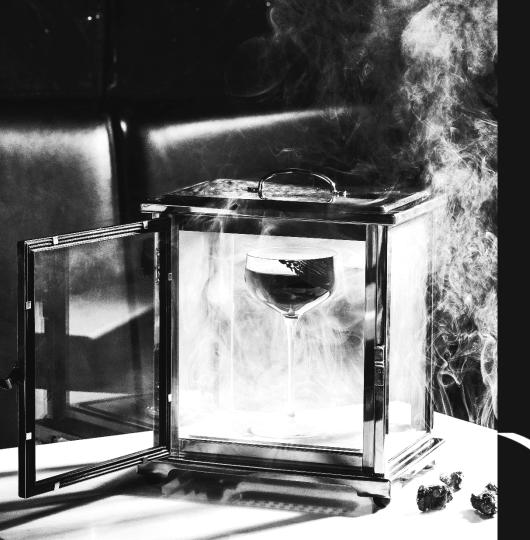

# PLAISIRS LIQUIDES

The atmosphere draws its inspiration from the fusion between the glam rock era of Ziggy Stardust and the modernity of the 21st century. Sensual and sophisticated, the bar transcends an electrifying energy. Its name designates vibrant shades of orange-red. Behind the counter, artists master liquids as chefs do with food.