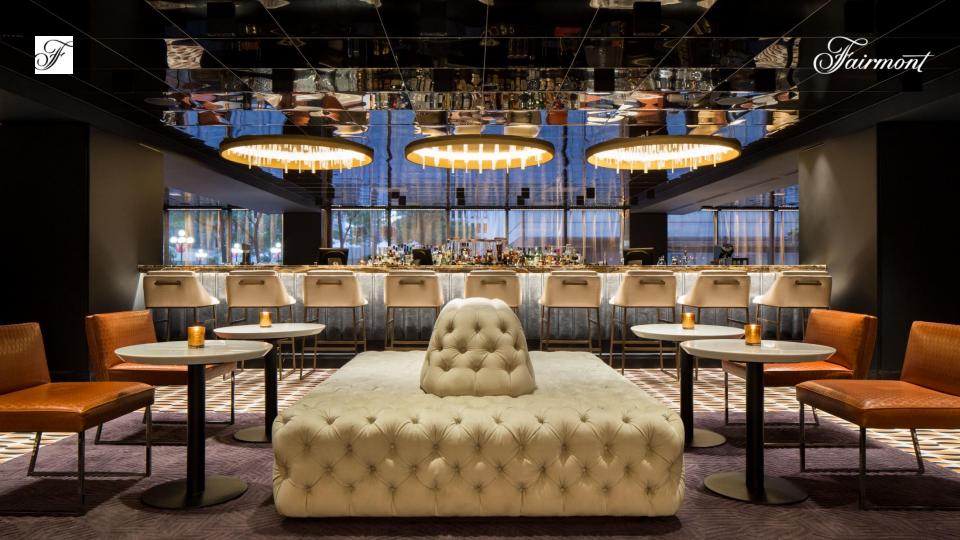

# PLAISIRS LIQUIDES

The atmosphere draws its inspiration from the fusion between the glam rock era of Ziggy Stardust and the modernity of the 21st century. Sensual and sophisticated, the bar transcends an electrifying energy. Its name designates vibrant shades of orange-red. Behind the counter, artists master liquids as chefs do with food.