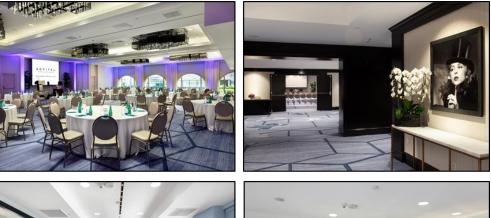

### MEETING ROOMS

- The Hotel offers 10,000 square feet of fully renewed meeting rooms on the 2nd floor including the Beverly Ballroom (3800 sq. ft., 14 ft. ceilings).
- A unique French modern chic design with a classic Hollywood twist
- All meeting rooms feature natural light and drop down screens.
- Two rooms feature a permanent boardroom table, Herman Miller chairs and flat screens.
- PSAV on-site
- Signature restaurant, bar and terrace on the 1st floor provide 12,000 square feet of additional space.
- Ideal size groups up to 175pp