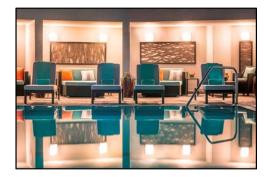

#### AMENITIES

- 5,000 sq. ft. modem and Zen-like oasis at SoSpa & SoFit fitness center including 8 treatment rooms, serenity lounge and steam room
- LeSalon full service hair and make-up salon
- · Outdoor heated pool and sundeck with poolside cocktail service