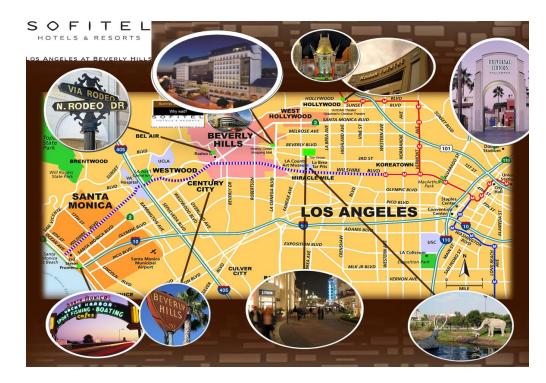

# SOFITEL LA IS AT THE CROSSROADS OF EVERYTHING!

Ideally situated on the corner of La Cienega and Beverly Boulevard, opposite the Beverly Shopping Center, this hotel is conveniently located near Cedar Sinai Medical Center, Rodeo Drive, Melrose Avenue, Sunset Boulevard, The Farmers Market and The Grove, just a couple minutes away from the best shopping spots and tourist attractions of Los Angeles.

10 miles from LAX / 12 miles from Burbank Airport / 9 miles from Union Station