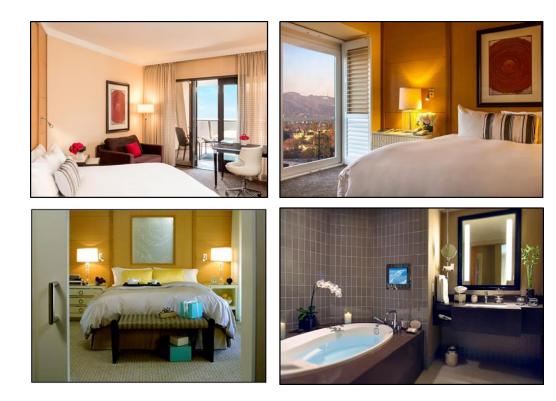

## FACILITIES

- 295 rooms: 219 Kings, 48 Doubles, 28 Suites (2 Presidential Suites)
- Eight meeting rooms
- Estérel Breakfast Restaurant
- Cattle & Claw SoCal Eatery
- Riviera 31 Lounge Bar
- SoSpa
- SoFit fitness center
- Outdoor heated pool
- LeSalon
- The Cool heART gallery

## GUESTROOMS

- Guestrooms are 325-425 sq. ft. and feature floor to ceiling windows with Beverly or Hollywood Hill Views
- One Bedroom Suites are 650 sq. ft. with deep soaking tubs and separate rainfall showers
- (2) Presidential Suites are 950 sq. ft. located on the Penthouse level with oversized rainfall showers, deep soaking tub and a private terrace with gas fireplace and Hollywood Hill Views
- Room amenities include SoBed Sofitel's luxurious feathertop and duvet sleep system, 47" TV's, Wi-Fi, rainfall showers and French bath amenities
- 24 hour In-room dining, minibar, safe deposit box