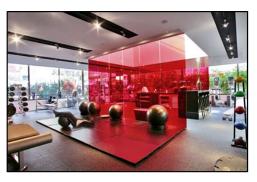

#### AMENITIES

- 5,000 sq. ft. modem and Zen-like oasis at SoSpa & SoFit fitness center including 8 treatment rooms, serenity lounge and steam room
- LeSalon full service hair and make-up salon
- · Outdoor heated pool and sundeck with poolside cocktail service