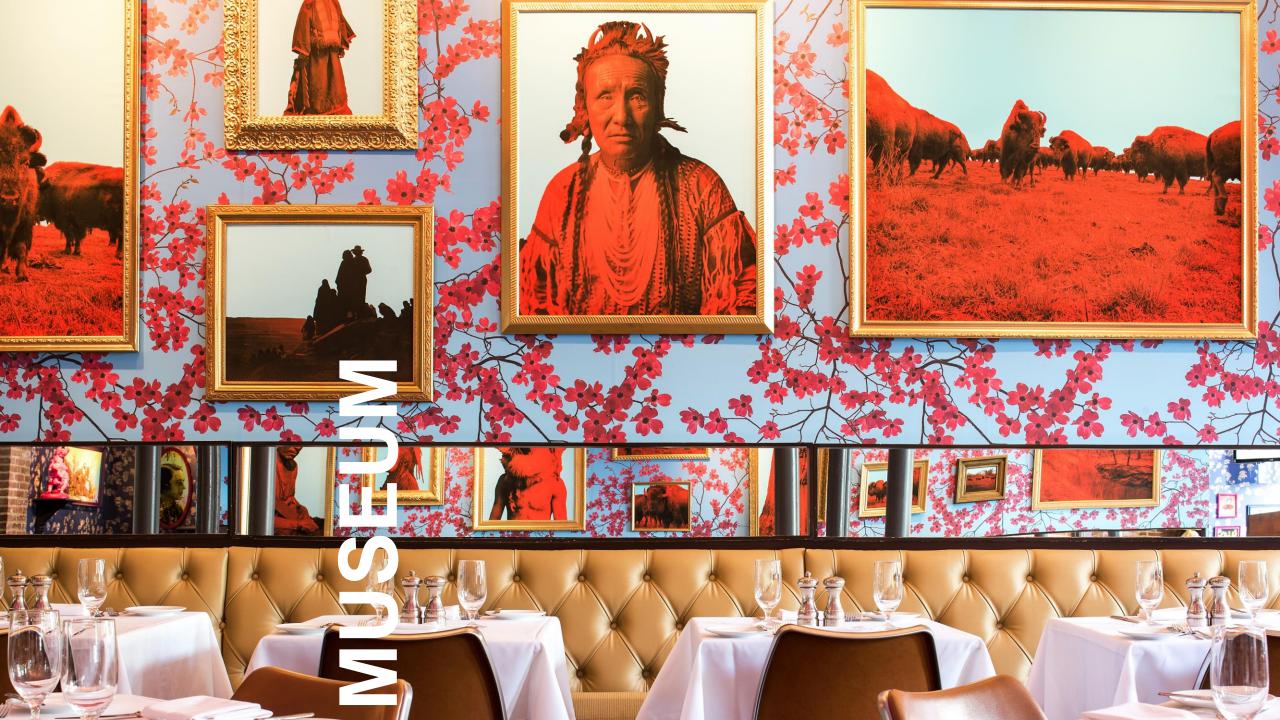

#### **PROOF ON MAIN**

Led by Kentucky-native Executive Chef Jonathan Searle, Proof on Main's menu showcases a unique, modern approach to comfortable, accessible and locally-sourced cuisine.

With a commitment to regional farmers and producers, Proof on Main's everevolving menus are infused with local flavor and showcase the bounty of the Ohio River Valley. The restaurant's unique relationship with Woodland Farm allows diners to eat locally-raised heritage meats and to sample the season's best ingredients. Complementing the culinary artistry, Proof on Main features rotating contemporary art exhibitions.

With a carefully selected spirits collection – that reflects a dedication to quality, diversity and originality – our bartenders are always ready to shake it up. Our spirit collection emphasizes small batch, artisanal craftsmanship from around the world. Given our proximity to Bourbon Country, it is naturally highlighted by an impressive selection of 120+ of Kentucky's finest Bourbons, some bottled exclusively for Proof on Main as part of our 21c Selects private, single barrel program.