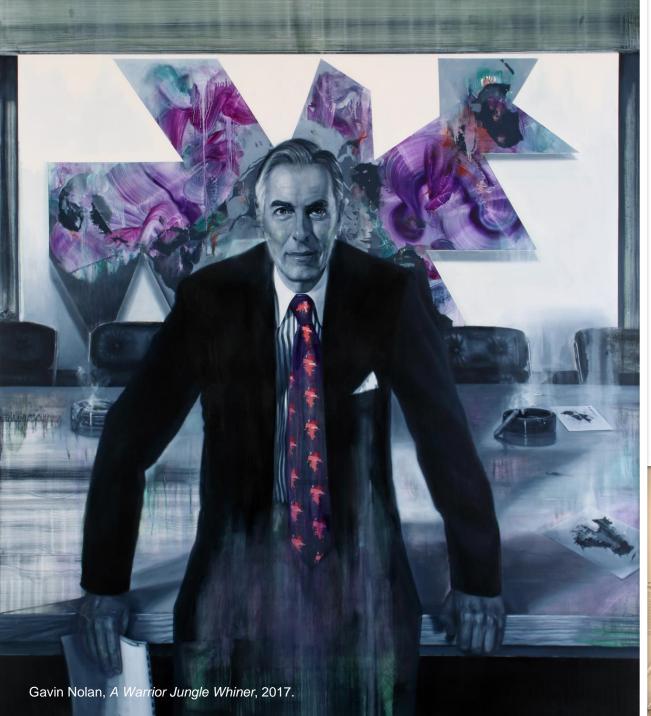

# Museum Information Current Exhibition Truth or Dare: Reality Show

Highlighting uncertainty and contradiction, the artworks featured in *Truth or Dare: A Reality Show* emphasize the importance of questioning both knowledge and belief by utilizing illusion to entice, entertain, and explore the terrain between fact and fiction, presence and absence, reality and imagination. The suspension of disbelief is invoked in works that simulate games, maps, and tricks of the eye and hand—not to deceive, but to engage and connect, offering playful and prescient critiques of how and where we search for knowledge, meaning, or value. Facing continuing global strife, political instability, and economic disparity, the artists included in *Truth or Dare* speak truth to power through unconventional, often playful juxtapositions of imagery and materials.