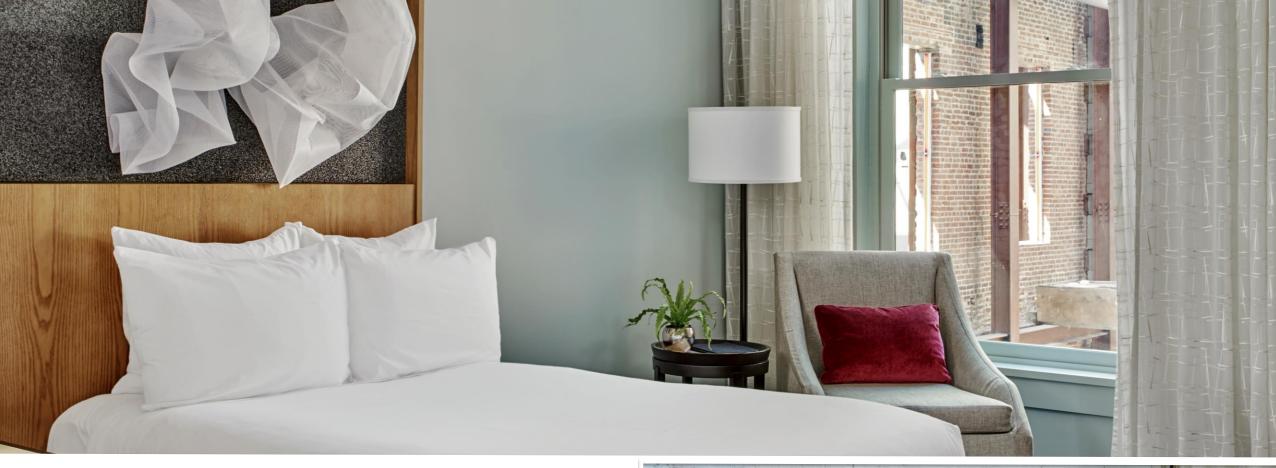

### **Deluxe & Luxury King**

335-435 sq ft

King-sized bed (of the most comfortable sort) with a view of the city and all the usual 21c amenities – 42" HDTV, Malin+Goetz bath amenities, free Wi-Fi, and original artwork on display in the room.