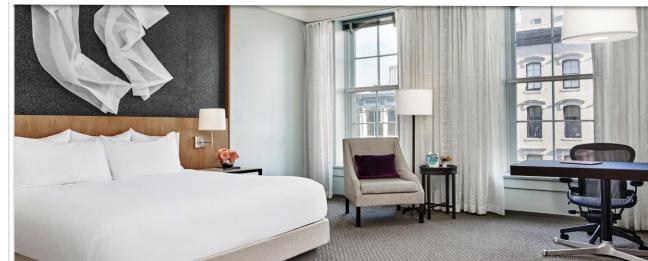

### **Deluxe & Luxury King**

335-435 sq ft

King-sized bed (of the most comfortable sort) with a view of the city and all the usual 21c amenities – 42" HDTV, Malin+Goetz bath amenities, free Wi-Fi, and original artwork on display in the room.