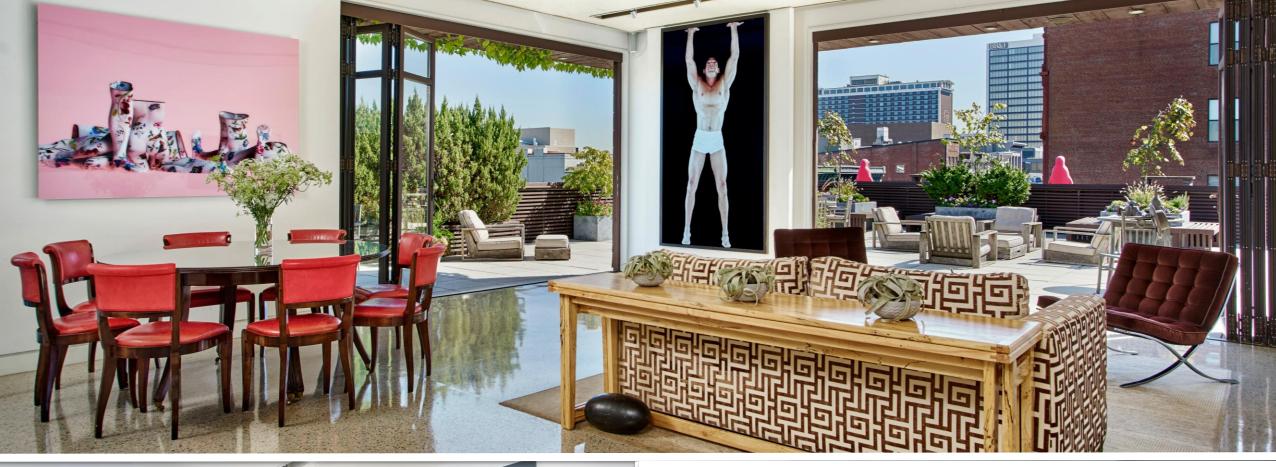

#### **Rooftop Apartment**

1314 sq ft + 2197 sq ft Garden Terrace

Spacious one bedroom apartment with expansive rooftop garden terrace and open concept living/dining area. Features large private rooftop terrace with sweeping downtown and river views. Satellite radio throughout, full gourmet kitchen, 1 full bath + 2 half baths, and luxurious amenities.