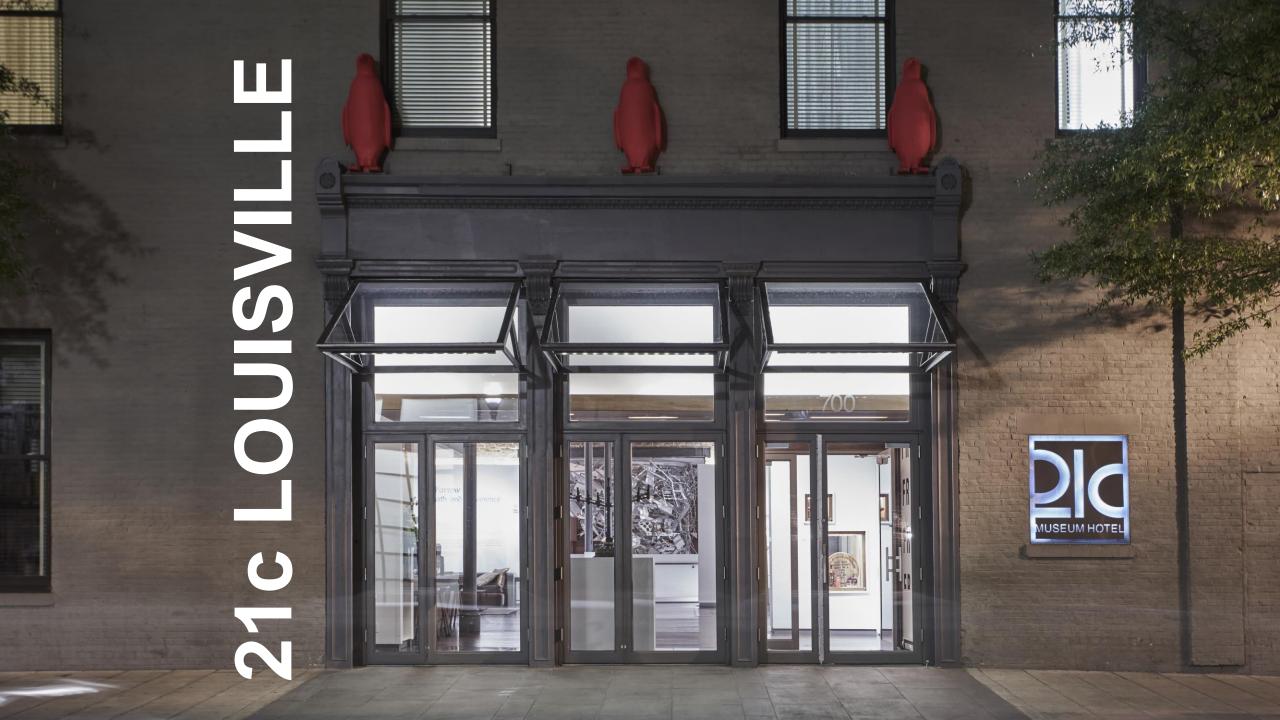

#### Opened in 2006

Nestled in downtown Louisville on historic West Main Street, along Museum Row, 21c Museum Hotel is a multi-venue contemporary art museum, an award-winning 91-room boutique hotel, and home to acclaimed Proof on Main restaurant. Stay with us and the iconic Red Penguin.

Five 19th-century warehouses live on as more than 9,000 square feet of exhibition space where curated exhibitions and site-specific installations reflect the global nature of contemporary culture. At every turn, 21c Louisville offers something to be curious about.