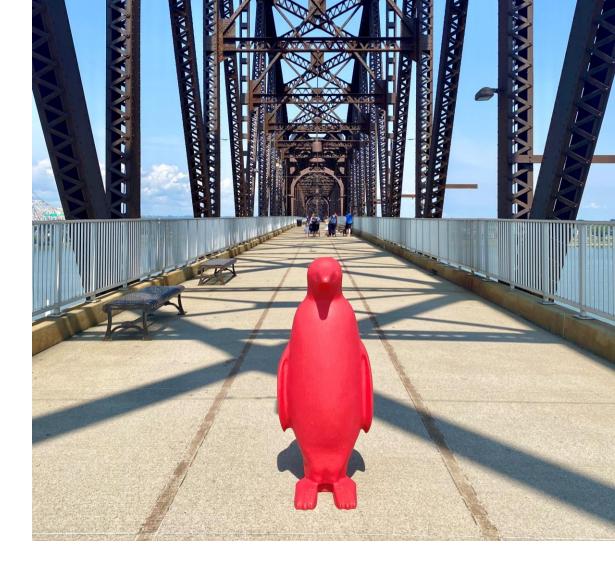

#### Opened in 2006

Nestled in downtown Louisville on historic West Main Street, along Museum Row, 21c Museum Hotel is a multi-venue contemporary art museum, an award-winning 91-room boutique hotel, and home to acclaimed Proof on Main restaurant. Stay with us and the iconic Red Penguin.