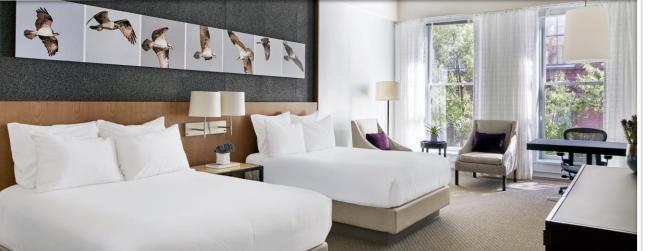

#### **Deluxe & Luxury Double**

350-455 sq ft

Features two (incredibly comfortable) double beds. Includes a view of the atrium and all the usual 21c luxury amenities – 42" HDTV, Malin+Goetz bath amenities, free Wi-Fi, and original artwork on display in the room.

### **Deluxe & Luxury King**

335-435 sq ft

King-sized bed (of the most comfortable sort) with a view of the city and all the usual 21c amenities – 42" HDTV, Malin+Goetz bath amenities, free Wi-Fi, and original artwork on display in the room.