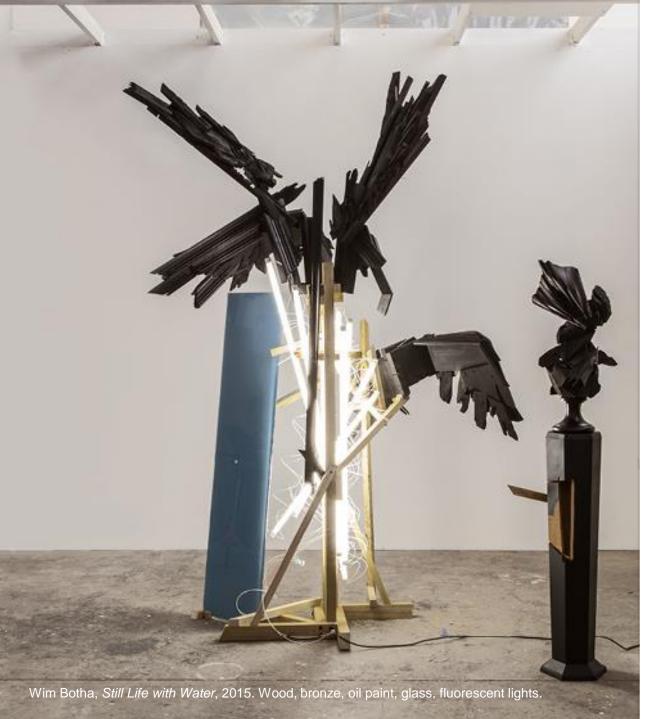

## Museum Information Current Exhibition Wim Botha: Still Life with Discontent

Wim Botha's art is a study in contrasts: his pieces are simultaneously sacred yet profane, heavy yet light, and stable yet unsettled. Through his varying materials and subject matter, Botha explores weighty issues of history, status, power, and religion. A focus on art history is of particular prominence—the artist channels traditional sculptural busts and motifs, though Botha's take on classical or conventional art history is blurred, deconstructed, or fractured. Neither "still" nor "content," Botha's forms and materials are dynamic, marked, and in motion. Repetitively interrogating the symbols and sources of religious, cultural, and political power, his works celebrate the anxiety of influence while resisting fixed interpretation.