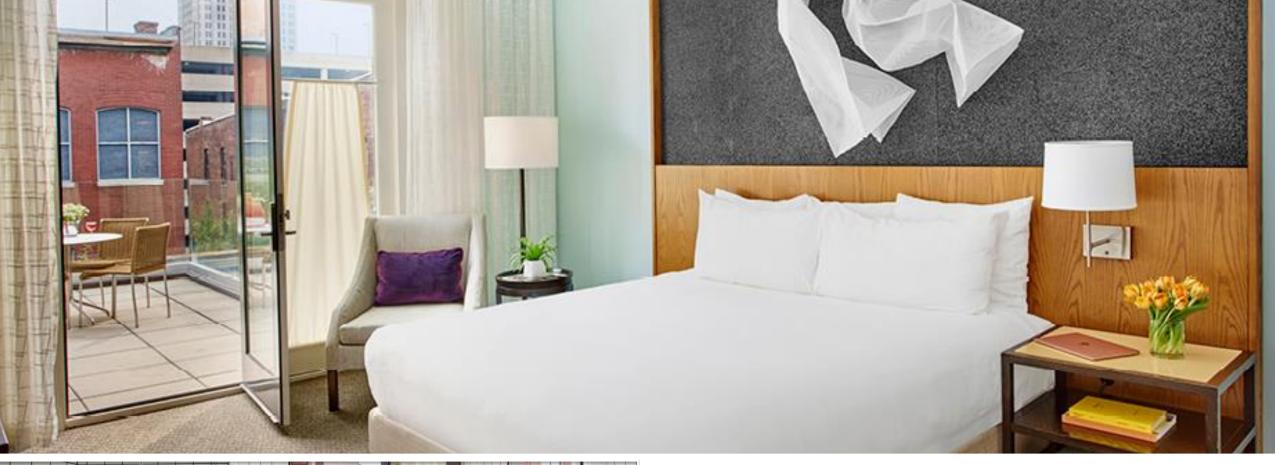

### **Balcony**

315 sq ft + 306 sq ft terrace

King-sized bed and outdoor terrace with city views. Suite includes furnished, semi-private rooftop terrace overlooking historic 7th Street. Amenities include 42" HDTV, Malin+Goetz bath amenities, free wifi, luxurious bedding, and original artwork on display in the room.