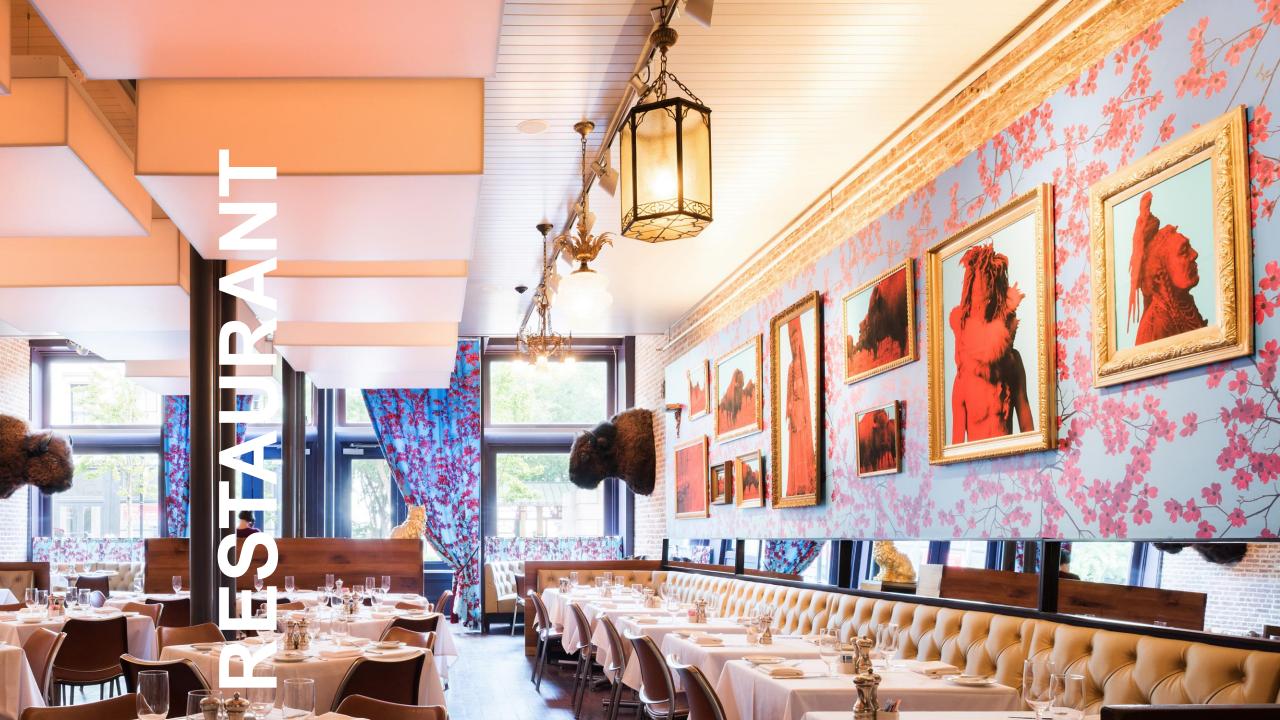

#### Opened in 2006

Nestled in downtown Louisville on historic West Main Street, along Museum Row, 21c Museum Hotel is a multi-venue contemporary art museum, an award-winning 91-room boutique hotel, and home to acclaimed Proof on Main restaurant. Stay with us and the iconic Red Penguin.

Five 19th-century warehouses live on as more than 9,000 square feet of exhibition space where curated exhibitions and site-specific installations reflect the global nature of contemporary culture. At every turn, 21c Louisville offers something to be curious about.