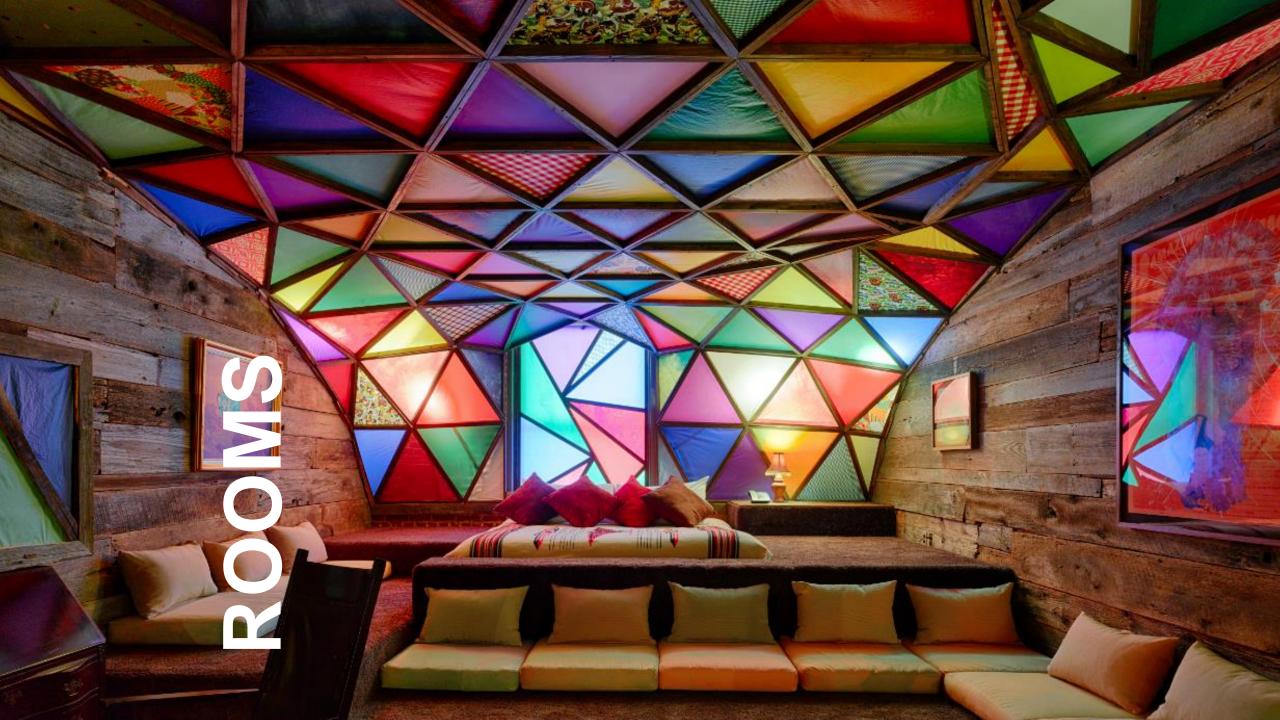

#### **Deluxe & Luxury Double**

350-455 sq ft

Features two (incredibly comfortable) double beds. Includes a view of the atrium and all the usual 21c luxury amenities – 42" HDTV, Malin+Goetz bath amenities, free Wi-Fi, and original artwork on display in the room.

### **Deluxe & Luxury King**

335-435 sq ft

King-sized bed (of the most comfortable sort) with a view of the city and all the usual 21c amenities – 42" HDTV, Malin+Goetz bath amenities, free Wi-Fi, and original artwork on display in the room.

#### **Atrium Suite**

580 sq ft

A most comfortable king-sized bed and living and dining areas with a view of the atrium. The bathroom features double vanity sinks and a second walk-in shower. Outfitted with the usual 21c amenities – 42" HDTV, Malin+Goetz bath amenities, free Wi-Fi, and original artwork on display in the room.

#### **Corner Suite**

660-1095 sq ft (with connecting King)

Our largest room, features (an incredibly comfortable) king-sized bed along with living and dining areas. Four large windows provide gorgeous views of 7th Street, Main Street and the Ohio River. Outfitted with the usual 21c amenities – 42" HDTV, Malin+Goetz bath amenities, free wifi, and original artwork on display in the room.

### **Balcony**

315 sq ft + 306 sq ft terrace

King-sized bed and outdoor terrace with city views. Suite includes furnished, semi-private rooftop terrace overlooking historic 7th Street. Amenities include 42" HDTV, Malin+Goetz bath amenities, free wifi, luxurious bedding, and original artwork on display in the room.

#### **Rooftop Apartment**

1314 sq ft + 2197 sq ft Garden Terrace

Spacious one bedroom apartment with expansive rooftop garden terrace and open concept living/dining area. Features large private rooftop terrace with sweeping downtown and river views. Satellite radio throughout, full gourmet kitchen, 1 full bath + 2 half baths, and luxurious amenities.