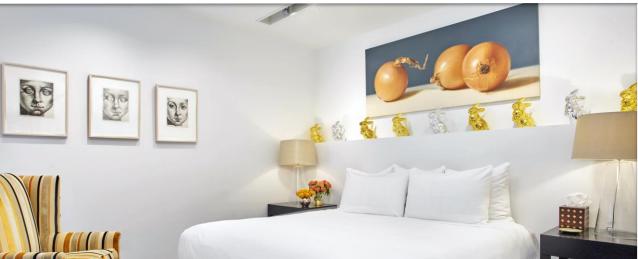

#### **Corner Suite**

660-1095 sq ft (with connecting King)

Our largest room, features (an incredibly comfortable) king-sized bed along with living and dining areas. Four large windows provide gorgeous views of 7th Street, Main Street and the Ohio River. Outfitted with the usual 21c amenities – 42" HDTV, Malin+Goetz bath amenities, free wifi, and original artwork on display in the room.