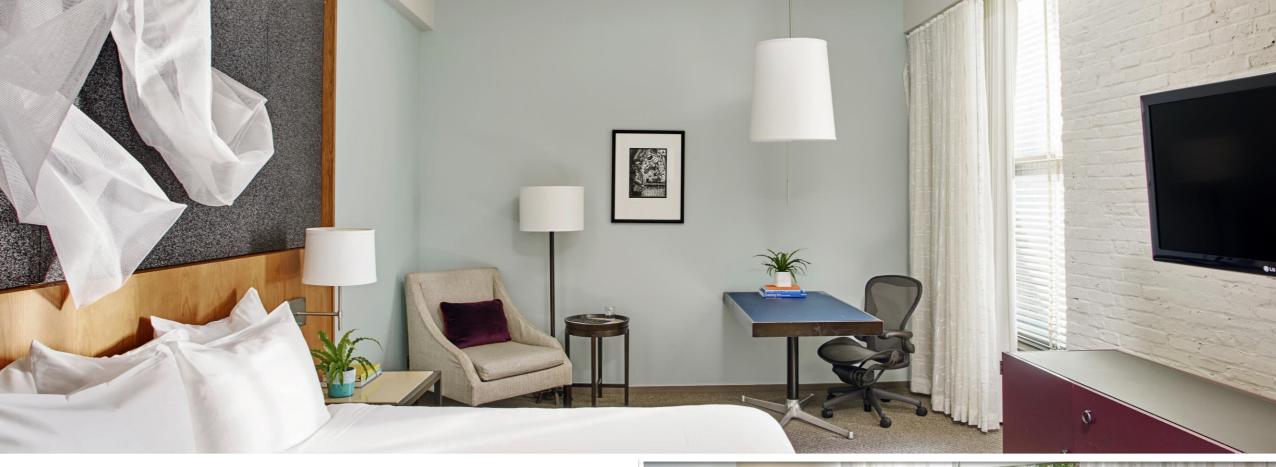

### **Deluxe & Luxury King**

335-435 sq ft

King-sized bed (of the most comfortable sort) with a view of the city and all the usual 21c amenities – 42" HDTV, Malin+Goetz bath amenities, free Wi-Fi, and original artwork on display in the room.

#### **Atrium Suite**

580 sq ft

A most comfortable king-sized bed and living and dining areas with a view of the atrium. The bathroom features double vanity sinks and a second walk-in shower. Outfitted with the usual 21c amenities – 42" HDTV, Malin+Goetz bath amenities, free Wi-Fi, and original artwork on display in the room.