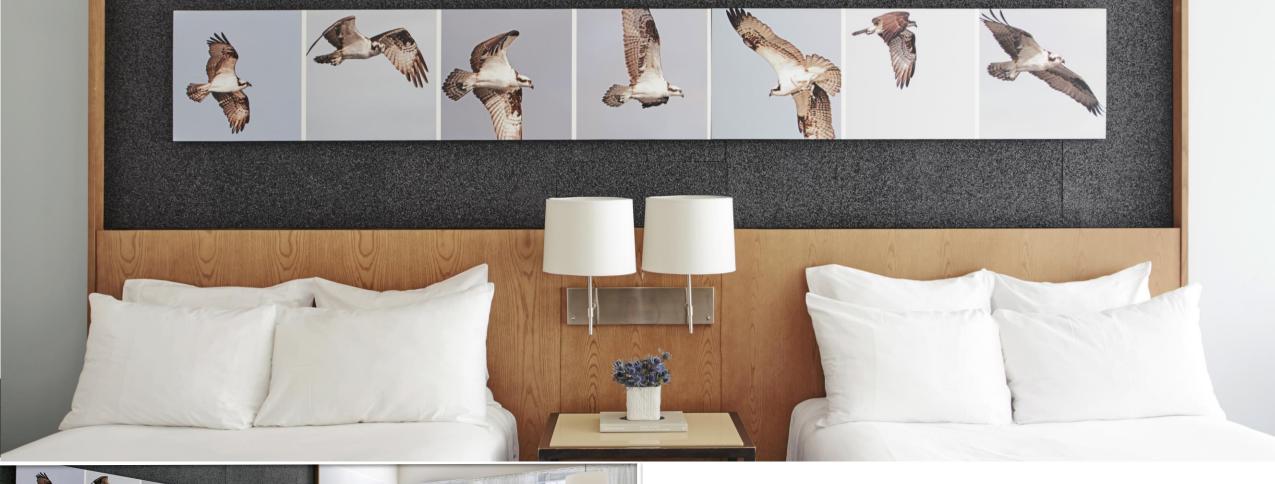

#### **Deluxe & Luxury Double**

350-455 sq ft

Features two (incredibly comfortable) double beds. Includes a view of the atrium and all the usual 21c luxury amenities – 42" HDTV, Malin+Goetz bath amenities, free Wi-Fi, and original artwork on display in the room.

### **Deluxe & Luxury King**

335-435 sq ft

King-sized bed (of the most comfortable sort) with a view of the city and all the usual 21c amenities – 42" HDTV, Malin+Goetz bath amenities, free Wi-Fi, and original artwork on display in the room.