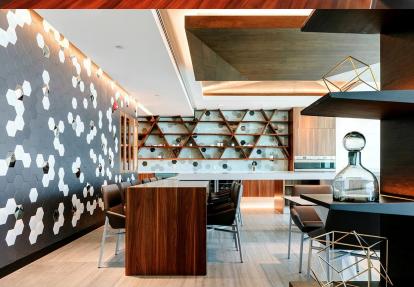

## 2 Bars:

**FREEHOUSE** - Speak-easy, classy - Inside the old house of the façade. **LOBBY BAR** - Stylish and unique for any occasion.

Highest POOL in the city (38<sup>th</sup> floor) with modern-chic design. Club Millésime - VIP Lounge for guests staying in suites and ALL members (Platinum and up).