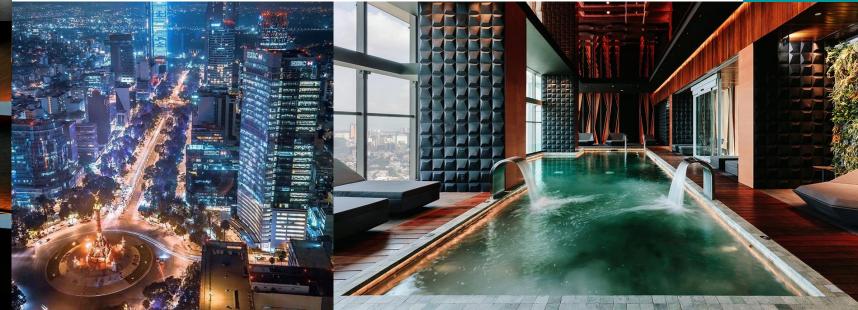

219 rooms / 56 suites including one Imperial Suite of 3,250 ft2

BEST PANORAMIC VIEWS OF THE CITY!

Sofitel Spa with L'Occitane (4 individual cabins and 1 for couples)

BALTA - All day dining - Mediterranean with a smoky touch.
CITYZEN - Modern urban Rooftop bar (38<sup>th</sup> floor)
BAJEL - Fine Dining (only dinner) - Mexican cuisine fermented flavors and monochromatic disk

## 2 Bars:

**FREEHOUSE** - Speak-easy, classy - Inside the old house of the façade. **LOBBY BAR** - Stylish and unique for any occasion.

Highest POOL in the city (38<sup>th</sup> floor) with modern-chic design. Club Millésime - VIP Lounge for guests staying in suites and ALL members (Platinum and up).